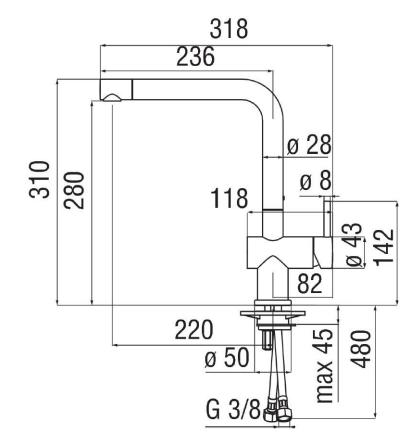

## Product Specification Sheet LV00117CR

E&OE — it is recommended all measurements are taken directly from the product. Specification subject to change without notice, always consult the literature supplied with the product. Coloured images are indicative only.