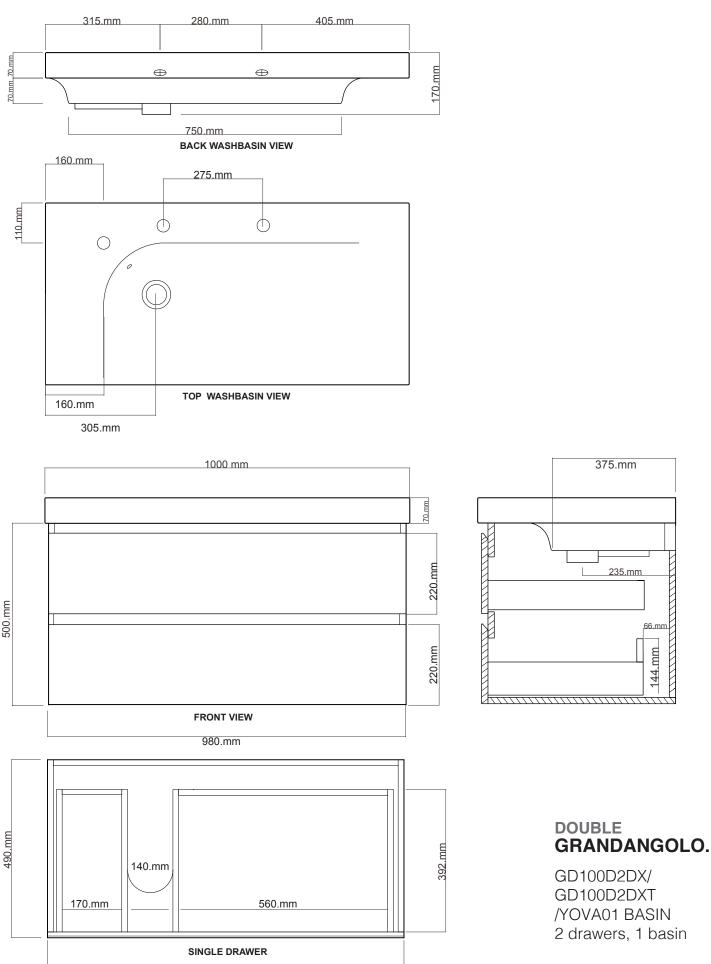

# TOP/BOTTOM DRAWER GRANDANGOLO.

### GD100D2DX/GD100D2DXT /LEFT HAND SIDE BASIN TOP

## Michel César

980.mm

Note: Drawing indicate the technical measurement only and is not a reflection of how the unit will look.

144.mm