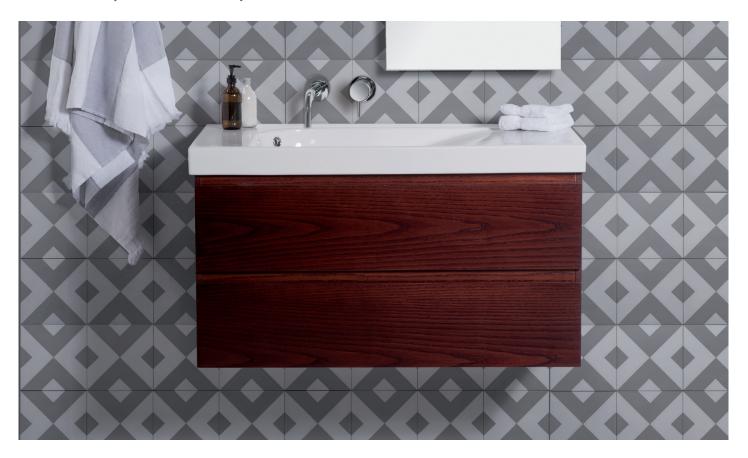

# TOP/BOTTOM DRAWER GRANDANGOLO.

### GD100D2DX/GD100D2DXT /LEFT HAND SIDE BASIN TOP



#### **Feature**

- + Paint The paint used on our products is polyurethane or UV based. It is five times harder and more durable than lacquer finishes. Hundreds of gloss colour options available.
- + Timber finishes Our timber finishes are available in Dark Oak, Natural Oak, White Oak, Walnut, Noce, Chestnut and Tussock. Being 100% natural products, each will have variations in grain and colour. All come stained and sealed with a protective UV finish. Gloss option is available for most veneers.
- + Also available with single drawer.

#### **Finishes**



Note: Walnut Finish not available for vanity with Vertical Grooves

## Michel César



980.mm

Note: Drawing indicate the technical measurement only and is not a reflection of how the unit will look.

144.mm