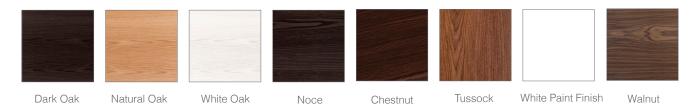

#### **Feature**

- + Paint The paint used on our products is polyurethane or UV based. It is five times harder and more durable than lacquer finishes. Hundreds of gloss colour options available.
- + Timber finishes Our timber finishes are available in Dark Oak, Natural Oak, White Oak, Walnut, Noce, Chestnut and Tussock. Being 100% natural products, each will have variations in grain and colour. All come stained and sealed with a protective UV finish. Gloss option is available for most veneers.
- + Also available with single drawer.

#### **Finishes**

Note: Walnut Finish not available for vanity with Vertical Grooves