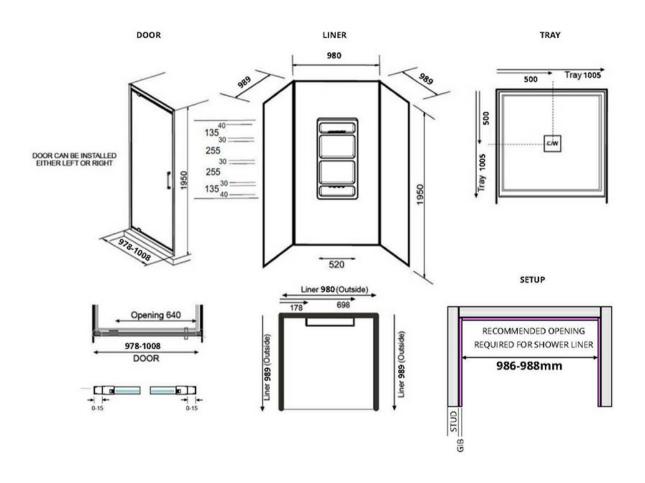

## EVOLVE SHOWER SQUARE 1000X1000 3 SIDED CHROME - MOULDED WALL

**ELEMENTI** 

11967.02

| â  | Residential/Light<br>Commercial Use | Suitable for Residential/Light Commercial Use (Kitchens,<br>Bathrooms and Laundries in Hotels, Motels and<br>Retirement Villages).    |
|----|-------------------------------------|---------------------------------------------------------------------------------------------------------------------------------------|
| 1  | Guarantee                           | 1 Year Guarantee on shower enclosure seals and drip strips                                                                            |
| 10 | Guarantee                           | 10 Year Guarantee* Terms & Conditions apply                                                                                           |
| 0  | Rear Upstand                        | 40mm rear upstand and interlocking side channels ensure water stays within the tray.                                                  |
|    | Safety Lip                          | A 5mm Safety Lip on the front edge of the tray, creates more surface to silicone preventing leakage from under the door or extrusion. |