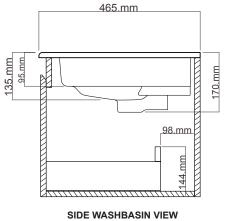

White Paint Finish

NOTE: Drawing indicate the technical measurement only and is not a reflection of how the unit will look.

TOP WASHBASIN VIEW