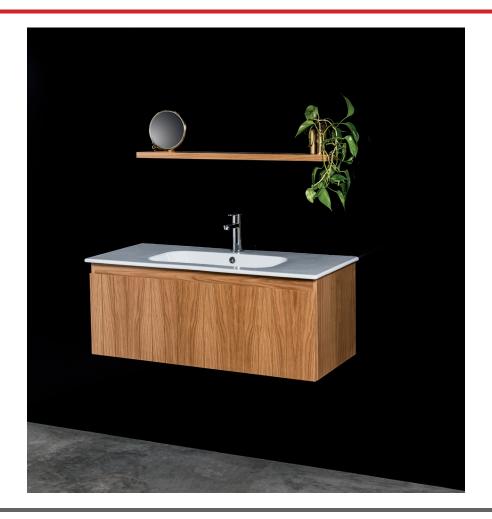

## QU120DWH/QU120DWHT/QU120DWHPT/QU120DWHCT

## 1200 Wall Hung, 1 drawer.

Dimensions — W 1210mm H 415mm D 470mm

- + Paint The paint used on our products is polyurethane or UV based. It is five times harder and more durable than lacquer finishes. Hundreds of gloss colour options available.
- + Timber finishes Our timber finishes are available Dark Oak, Natural Oak, White Oak, Walnut, Noce, Chestnut and Tussock. Being 100% natural products, each will have variations in grain and colour. All come stained and sealed with a protective UV finish. Gloss option is available for most veneers.
- + Available with or without vertical grooves.
- + Handles also available on request.
- + Contrasting top panel and drawer front options available.

## **QUBO**

Code: QU120DWH

Description: Wall Hung Unit 1210,1 Drawer, With Qubo Ceramic Basin,