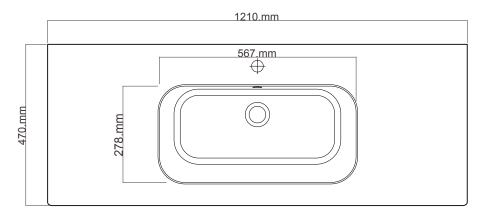

White Paint Finish

NOTE: Drawing indicate the technical measurement only and is not a reflection of how the unit will look.

TOP WASHBASIN VIEW