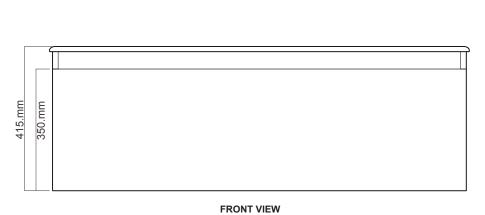

## 1200 Wall Hung, 1 drawer.

Dimensions — W 1210mm H 415mm D 470mm

- + Paint The paint used on our products is polyurethane or UV based. It is five times harder and more durable than lacquer finishes. Hundreds of gloss colour options available.
- + Timber finishes Our timber finishes are available Dark Oak, Natural Oak, White Oak, Walnut, Noce, Chestnut and Tussock. Being 100% natural products, each will have variations in grain and colour. All come stained and sealed with a protective UV finish. Gloss option is available for most veneers.
- + Available with or without vertical grooves.
- + Handles also available on request.
- + Contrasting top panel and drawer front options available.