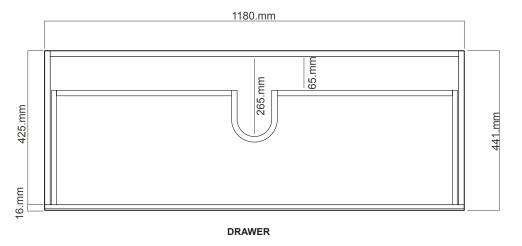

## 1200 Wall Hung, 1 drawer.

Dimensions — W 1210mm H 415mm D 470mm

- + Paint The paint used on our products is polyurethane or UV based. It is five times harder and more durable than lacquer finishes. Hundreds of gloss colour options available.
- + Timber finishes Our timber finishes are available Dark Oak, Natural Oak, White Oak, Walnut, Noce, Chestnut and Tussock. Being 100% natural products, each will have variations in grain and colour. All come stained and sealed with a protective UV finish. Gloss option is available for most veneers.
- + Available with or without vertical grooves.
- + Handles also available on request.
- + Contrasting top panel and drawer front options available.