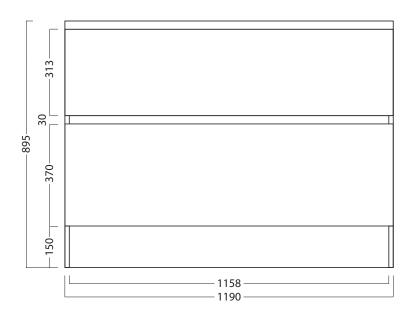

## **TECHNICAL DRAWINGS**

1200 Laundry Cabinet, 2 Drawers

#### Front

**Top Section** 

### FEATURES

- Dimensions W 1190 x H 895 x D 590mm
- Available in White, Custom Colour Paint, Timber Veneer or Melamine.
- White Paint The paint used on our products is polyurethane or UV based. It is five times harder and more durable than lacquer finishes.
- Timber Veneer Finishes are 100% natural, so has variations in grain and colour. All come stained and sealed with a protective UV finish.
- Timber Effect Melamine Our wood grain melamine is a lowpressure laminate.
- NZ-made cabinetry. Melamine units feature rail extrusions available in silver, black or melamine match. Timber veneer, custom or white painted units feature concealed 45° handles.
- \*Kordura top (H 20mm), tub and accessories all sold separately.