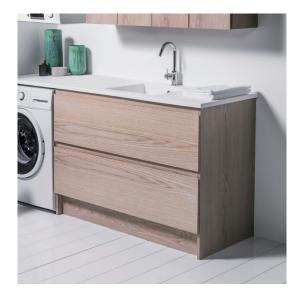

#### DESCRIPTION

1200 Laundry Cabinet, 2 Drawers

### FEATURES

- Dimensions W 1190 x H 895 x D 590mm
- Available in White, Custom Colour Paint, Timber Veneer or Melamine.
- White Paint The paint used on our products is polyurethane or UV based. It is five times harder and more durable than lacquer finishes.
- Timber Veneer Finishes are 100% natural, so has variations in grain and colour. All come stained and sealed with a protective UV finish.
- Timber Effect Melamine Our wood grain melamine is a lowpressure laminate.
- NZ-made cabinetry. Melamine units feature rail extrusions available in silver, black or melamine match. Timber veneer, custom or white painted units feature concealed 45° handles.
- \*Kordura top (H 20mm), tub and accessories all sold separately.