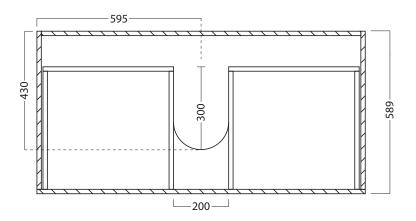

## **TECHNICAL DRAWINGS**

1200 Laundry Cabinet, 2 Drawers

### FEATURES

- Dimensions W 1190 x H 895 x D 590mm
- Available in White, Custom Colour Paint, Timber Veneer or Melamine.
- White Paint The paint used on our products is polyurethane or UV based. It is five times harder and more durable than lacquer finishes.
- Timber Veneer Finishes are 100% natural, so has variations in grain and colour. All come stained and sealed with a protective UV finish.
- Timber Effect Melamine Our wood grain melamine is a lowpressure laminate.
- NZ-made cabinetry. Melamine units feature rail extrusions available in silver, black or melamine match. Timber veneer, custom or white painted units feature concealed 45° handles.
- \*Kordura top (H 20mm), tub and accessories all sold separately.