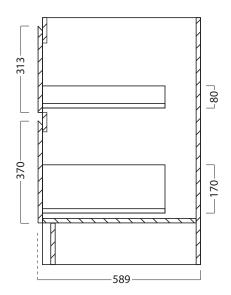

## **TECHNICAL DRAWINGS**

1200 Laundry Cabinet, 2 Drawers

#### Side Section

### FEATURES

- Dimensions W 1190 x H 895 x D 590mm
- Available in White, Custom Colour Paint, Timber Veneer or Melamine.
- White Paint The paint used on our products is polyurethane or UV based. It is five times harder and more durable than lacquer finishes.
- Timber Veneer Finishes are 100% natural, so has variations in grain and colour. All come stained and sealed with a protective UV finish.
- Timber Effect Melamine Our wood grain melamine is a lowpressure laminate.
- NZ-made cabinetry. Melamine units feature rail extrusions available in silver, black or melamine match. Timber veneer, custom or white painted units feature concealed 45° handles.
- \*Kordura top (H 20mm), tub and accessories all sold separately.