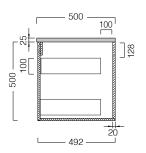

## **TECHNICAL DRAWINGS**

Тор

Top Section of Drawer

Front

Side Section

## **NOTES**

When using a hidden bottle trap, we recommend 40551-32. All drawings in millimeters.

Drawing indicates the technical measurement only and is not a reflection of how the unit will look. Sizes approximate.