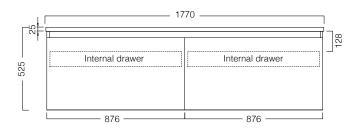

## **TECHNICAL DRAWINGS**

Тор

Top Section of Drawer

Front

Side Section

## **NOTES**

When using a hidden bottle trap, we recommend 40551-32. All drawings in millimeters.

Drawing indicates the technical measurement only and is not a reflection of how the unit will look. Sizes approximate.