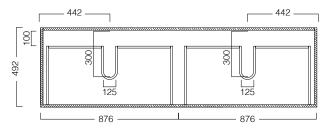

## **TECHNICAL DRAWINGS**

Тор

Top Section of Drawer

Front

Side Section

## **NOTES**

When using a hidden bottle trap, we recommend 40551-32. All drawings in millimeters.

Drawing indicates the technical measurement only and is not a reflection of how the unit will look. Sizes approximate.