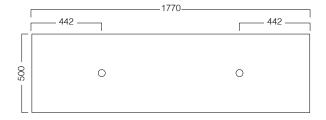

## **TECHNICAL DRAWINGS**

Тор

Top Section of Drawer

Front

Side Section

## **NOTES**

When using a hidden bottle trap, we recommend 40551-32. All drawings in millimeters.

Drawing indicates the technical measurement only and is not a reflection of how the unit will look. Sizes approximate.