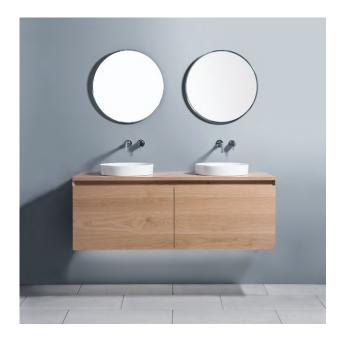

## Michel César

DESCRIPTION PRODUCT CODE

1800 - 2 Bowl, 2 Drawers Side-By-Side + 2 Concealed Drawers, Timber Veneer Unit, Timber Veneer Top ZE180D2WHDBTP

## **FEATURES**

- Dimensions W 1770 x H 525 x D 500 mm
- Paint The paint used on our products is polyurethane or UV based. It is five times harder and more durable than lacquer finishes.
- Timber veneer finishes are 100% natural, so each have variations in grain and colour. All come stained and sealed with a protective UV finish.
- Soft-close drawers.
- Tops are 25mm and available in timber veneer or Kordura.
- Price included basin options include the Glory, Inset, Sleek, and selected Slim and Happy Hour.
   Other basins from our range may also be fitted.