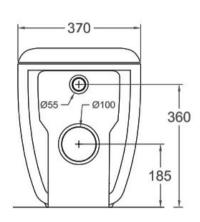

## FILE BTW PAN C/W SOFT CLOSE SEAT - WHITE

27203.10 \$1659 the.artceram

|                       | Residential/Light<br>Commercial Use | Suitable for Residential/Light Commercial Use (Kitchens,<br>Bathrooms and Laundries in Hotels, Motels and<br>Retirement Villages). |
|-----------------------|-------------------------------------|------------------------------------------------------------------------------------------------------------------------------------|
| 5                     | Guarantee                           | 5 Year Guarantee                                                                                                                   |
| · 🔘                   | Rimless Clean                       | Hygienic and easy to clean                                                                                                         |
| $\bar{\underline{1}}$ | VC Allowance                        | Please give an allowance of 10mm (-/+) for all Vitreous China toilet dimensions.                                                   |
|                       | Made in Italy                       | Designed & Engineered in<br>Italy                                                                                                  |