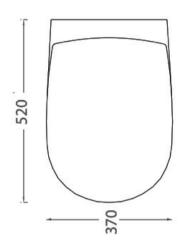

## FILE BTW PAN C/W SOFT CLOSE SEAT - WHITE

27203.10 \$1659 the.artceram

|                       | Residential/Light<br>Commercial Use | Suitable for Residential/Light Commercial Use (Kitchens,<br>Bathrooms and Laundries in Hotels, Motels and<br>Retirement Villages). |
|-----------------------|-------------------------------------|------------------------------------------------------------------------------------------------------------------------------------|
| 5                     | Guarantee                           | 5 Year Guarantee                                                                                                                   |
| · 🔘                   | Rimless Clean                       | Hygienic and easy to clean                                                                                                         |
| $\bar{\underline{1}}$ | VC Allowance                        | Please give an allowance of 10mm (-/+) for all Vitreous China toilet dimensions.                                                   |
|                       | Made in Italy                       | Designed & Engineered in<br>Italy                                                                                                  |