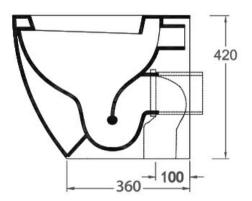

## FILE BTW PAN C/W SOFT CLOSE SEAT - WHITE

27203.10 \$1659 the.artceram

|                       | Residential/Light<br>Commercial Use | Suitable for Residential/Light Commercial Use (Kitchens,<br>Bathrooms and Laundries in Hotels, Motels and<br>Retirement Villages). |
|-----------------------|-------------------------------------|------------------------------------------------------------------------------------------------------------------------------------|
| 5                     | Guarantee                           | 5 Year Guarantee                                                                                                                   |
| · 🔘                   | Rimless Clean                       | Hygienic and easy to clean                                                                                                         |
| $\bar{\underline{1}}$ | VC Allowance                        | Please give an allowance of 10mm (-/+) for all Vitreous China toilet dimensions.                                                   |
|                       | Made in Italy                       | Designed & Engineered in<br>Italy                                                                                                  |