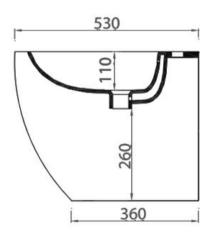

## FILE BACK TO WALL BIDET - WHITE

27207.10 \$1019

|     | Residential/Light<br>Commercial Use | Suitable for Residential/Light Commercial Use (Kitchens,<br>Bathrooms and Laundries in Hotels, Motels and<br>Retirement Villages). |
|-----|-------------------------------------|------------------------------------------------------------------------------------------------------------------------------------|
| 5   | Guarantee                           | 5 Year Guarantee                                                                                                                   |
| · 🔘 | Rimless Clean                       | Hygenic and easy to clean                                                                                                          |
|     | Made in Italy                       | Designed & Engineered in<br>Italy                                                                                                  |