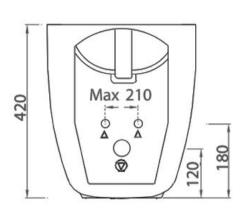

## FILE BACK TO WALL BIDET - WHITE

27207.10 \$1019

|     | Residential/Light<br>Commercial Use | Suitable for Residential/Light Commercial Use (Kitchens,<br>Bathrooms and Laundries in Hotels, Motels and<br>Retirement Villages). |
|-----|-------------------------------------|------------------------------------------------------------------------------------------------------------------------------------|
| 5   | Guarantee                           | 5 Year Guarantee                                                                                                                   |
| · 🔘 | Rimless Clean                       | Hygenic and easy to clean                                                                                                          |
|     | Made in Italy                       | Designed & Engineered in<br>Italy                                                                                                  |