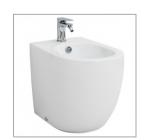

## FILE BACK TO WALL BIDET - WHITE

27207.10 \$1019

|     | Residential/Light<br>Commercial Use | Suitable for Residential/Light Commercial Use (Kitchens,<br>Bathrooms and Laundries in Hotels, Motels and<br>Retirement Villages). |
|-----|-------------------------------------|------------------------------------------------------------------------------------------------------------------------------------|
| 5   | Guarantee                           | 5 Year Guarantee                                                                                                                   |
| · 🔘 | Rimless Clean                       | Hygenic and easy to clean                                                                                                          |
|     | Made in Italy                       | Designed & Engineered in<br>Italy                                                                                                  |

Inspired by the Italian Studio Meneghello Paolelli, File toilet pans and bidets continue Artceram's tradition of contemporary bathware.