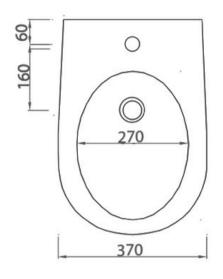

## FILE BACK TO WALL BIDET - WHITE

27207.10 \$1019

|     | Residential/Light<br>Commercial Use | Suitable for Residential/Light Commercial Use (Kitchens,<br>Bathrooms and Laundries in Hotels, Motels and<br>Retirement Villages). |
|-----|-------------------------------------|------------------------------------------------------------------------------------------------------------------------------------|
| 5   | Guarantee                           | 5 Year Guarantee                                                                                                                   |
| · 🔘 | Rimless Clean                       | Hygenic and easy to clean                                                                                                          |
|     | Made in Italy                       | Designed & Engineered in<br>Italy                                                                                                  |