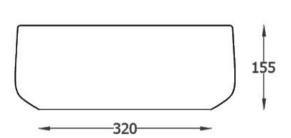

## COGNAC QUADRO VESSEL BASIN 460 X 410 X 155

27452.10 \$919 the.artceram

|                       | Residential/Light<br>Commercial Use | Suitable for Residential/Light Commercial Use (Kitchens,<br>Bathrooms and Laundries in Hotels, Motels and<br>Retirement Villages). |
|-----------------------|-------------------------------------|------------------------------------------------------------------------------------------------------------------------------------|
| 5                     | Guarantee                           | 5 Year Guarantee                                                                                                                   |
| m.                    | Hand Finished                       | Hand Finished Vitreous China.                                                                                                      |
| $\bar{\underline{1}}$ | VC Allowance                        | Please give an allowance of 10mm (-/+) for all Vitreous China basin dimensions.                                                    |
|                       | Made in Italy                       | Designed & Engineered in<br>Italy                                                                                                  |