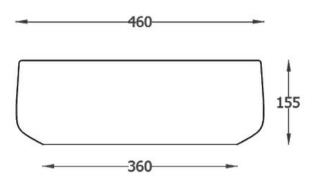

## COGNAC QUADRO VESSEL BASIN 460 X 410 X 155

27452.10 \$919 the.artceram

|                       | Residential/Light<br>Commercial Use | Suitable for Residential/Light Commercial Use (Kitchens,<br>Bathrooms and Laundries in Hotels, Motels and<br>Retirement Villages). |
|-----------------------|-------------------------------------|------------------------------------------------------------------------------------------------------------------------------------|
| 5                     | Guarantee                           | 5 Year Guarantee                                                                                                                   |
| m.                    | Hand Finished                       | Hand Finished Vitreous China.                                                                                                      |
| $\bar{\underline{1}}$ | VC Allowance                        | Please give an allowance of 10mm (-/+) for all Vitreous China basin dimensions.                                                    |
|                       | Made in Italy                       | Designed & Engineered in<br>Italy                                                                                                  |