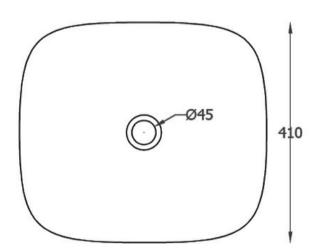

## COGNAC QUADRO VESSEL BASIN 460 X 410 X 155

27452.10 \$919 the.artceram

|                       | Residential/Light<br>Commercial Use | Suitable for Residential/Light Commercial Use (Kitchens,<br>Bathrooms and Laundries in Hotels, Motels and<br>Retirement Villages). |
|-----------------------|-------------------------------------|------------------------------------------------------------------------------------------------------------------------------------|
| 5                     | Guarantee                           | 5 Year Guarantee                                                                                                                   |
| m.                    | Hand Finished                       | Hand Finished Vitreous China.                                                                                                      |
| $\bar{\underline{1}}$ | VC Allowance                        | Please give an allowance of 10mm (-/+) for all Vitreous China basin dimensions.                                                    |
|                       | Made in Italy                       | Designed & Engineered in<br>Italy                                                                                                  |