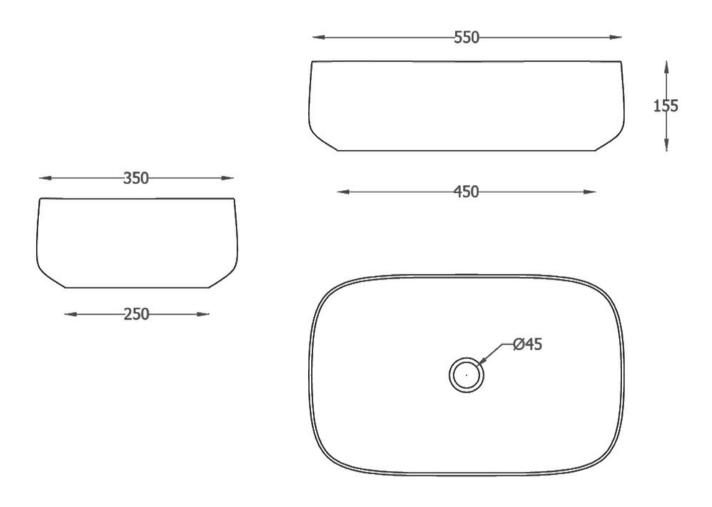

## COGNAC QUADRO VESSEL BASIN 550 X 350 X 155

27453.10 \$975 the.artceram

|                                  | Residential/Light<br>Commercial Use | Suitable for Residential/Light Commercial Use (Kitchens,<br>Bathrooms and Laundries in Hotels, Motels and<br>Retirement Villages). |
|----------------------------------|-------------------------------------|------------------------------------------------------------------------------------------------------------------------------------|
| 5                                | Guarantee                           | 5 Year Guarantee                                                                                                                   |
| <b>M</b>                         | Hand Finished                       | Hand Finished Vitreous China.                                                                                                      |
| $ar{ar{ar{ar{ar{ar{ar{ar{ar{ar{$ | VC Allowance                        | Please give an allowance of 10mm (-/+) for all Vitreous China basin dimensions.                                                    |
|                                  | Made in Italy                       | Designed & Engineered in<br>Italy                                                                                                  |