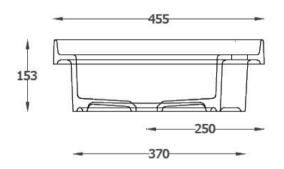

## FUORI SCALA SQUARE INSET/VESSEL BASIN 1TH 605 x 455

27460.10 \$1175 the.artceram

| â                                | Residential/Light<br>Commercial Use | Suitable for Residential/Light Commercial Use (Kitchens, Bathrooms and Laundries in Hotels, Motels and Retirement Villages). |
|----------------------------------|-------------------------------------|------------------------------------------------------------------------------------------------------------------------------|
| 5                                | Guarantee                           | 5 Year Guarantee                                                                                                             |
| •                                | Taphole                             | 1 Tap Hole                                                                                                                   |
| Sep.                             | Hand Finished                       | Hand Finished Vitreous China.                                                                                                |
| $ar{ar{ar{ar{ar{ar{ar{ar{ar{ar{$ | VC Allowance                        | Please give an allowance of 10mm (-/+) for all Vitreous China basin dimensions.                                              |
|                                  | Made in Italy                       | Designed & Engineered in Italy                                                                                               |