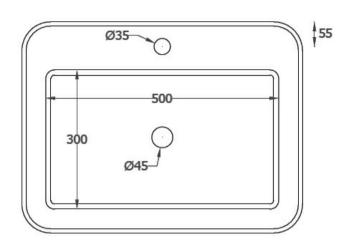

## FUORI SCALA SQUARE INSET/VESSEL BASIN 1TH 605 x 455

27460.10 \$1175 the.artceram

| â                                | Residential/Light<br>Commercial Use | Suitable for Residential/Light Commercial Use (Kitchens, Bathrooms and Laundries in Hotels, Motels and Retirement Villages). |
|----------------------------------|-------------------------------------|------------------------------------------------------------------------------------------------------------------------------|
| 5                                | Guarantee                           | 5 Year Guarantee                                                                                                             |
| •                                | Taphole                             | 1 Tap Hole                                                                                                                   |
| Sep.                             | Hand Finished                       | Hand Finished Vitreous China.                                                                                                |
| $ar{ar{ar{ar{ar{ar{ar{ar{ar{ar{$ | VC Allowance                        | Please give an allowance of 10mm (-/+) for all Vitreous China basin dimensions.                                              |
|                                  | Made in Italy                       | Designed & Engineered in Italy                                                                                               |