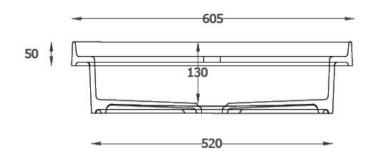

## FUORI SCALA SQUARE INSET/VESSEL BASIN 1TH 605 x 455

27460.10 \$1175 the.artceram

| â                                | Residential/Light<br>Commercial Use | Suitable for Residential/Light Commercial Use (Kitchens, Bathrooms and Laundries in Hotels, Motels and Retirement Villages). |
|----------------------------------|-------------------------------------|------------------------------------------------------------------------------------------------------------------------------|
| 5                                | Guarantee                           | 5 Year Guarantee                                                                                                             |
| •                                | Taphole                             | 1 Tap Hole                                                                                                                   |
| Sep.                             | Hand Finished                       | Hand Finished Vitreous China.                                                                                                |
| $ar{ar{ar{ar{ar{ar{ar{ar{ar{ar{$ | VC Allowance                        | Please give an allowance of 10mm (-/+) for all Vitreous China basin dimensions.                                              |
|                                  | Made in Italy                       | Designed & Engineered in Italy                                                                                               |