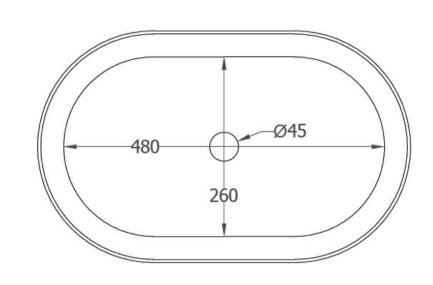

## FUORI SCALA OVAL INSET/VESSEL BASIN 583X363

27463.10 \$999

| Â    | Residential/Light<br>Commercial Use | Suitable for Residential/Light Commercial Use (Kitchens,<br>Bathrooms and Laundries in Hotels, Motels and<br>Retirement Villages). |
|------|-------------------------------------|------------------------------------------------------------------------------------------------------------------------------------|
| 5    | Guarantee                           | 5 Year Guarantee                                                                                                                   |
| En S | Hand Finished                       | Hand Finished Vitreous China.                                                                                                      |
| Ī    | VC Allowance                        | Please give an allowance of 10mm (-/+) for all Vitreous<br>China basin dimensions.                                                 |
|      | Made in Italy                       | Designed & Engineered in<br>Italy                                                                                                  |