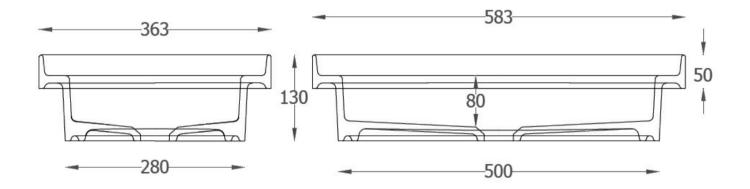

## FUORI SCALA OVAL INSET/VESSEL BASIN 583X363

27463.10 \$999

| Â    | Residential/Light<br>Commercial Use | Suitable for Residential/Light Commercial Use (Kitchens,<br>Bathrooms and Laundries in Hotels, Motels and<br>Retirement Villages). |
|------|-------------------------------------|------------------------------------------------------------------------------------------------------------------------------------|
| 5    | Guarantee                           | 5 Year Guarantee                                                                                                                   |
| En S | Hand Finished                       | Hand Finished Vitreous China.                                                                                                      |
| Ī    | VC Allowance                        | Please give an allowance of 10mm (-/+) for all Vitreous<br>China basin dimensions.                                                 |
|      | Made in Italy                       | Designed & Engineered in<br>Italy                                                                                                  |