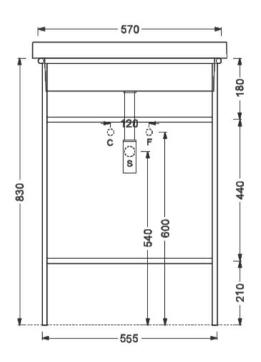

## FUORI SCALA METAL STAND FOR SQUARE 605 INSET BASIN MATT

the.artceram

BLACK 27464.MBK \$3115

| â | Residential/Light<br>Commercial Use | Suitable for Residential/Light Commercial Use (Kitchens, Bathrooms and Laundries in Hotels, Motels and Retirement Villages). |
|---|-------------------------------------|------------------------------------------------------------------------------------------------------------------------------|
| 5 | Guarantee                           | 5 Year Guarantee                                                                                                             |
|   | Made in Italy                       | Designed & Engineered in<br>Italy                                                                                            |