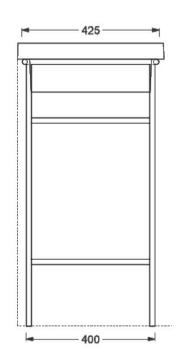

## FUORI SCALA METAL STAND FOR SQUARE 605 INSET BASIN MATT

the.artceram

BLACK 27464.MBK \$3115

| â | Residential/Light<br>Commercial Use | Suitable for Residential/Light Commercial Use (Kitchens, Bathrooms and Laundries in Hotels, Motels and Retirement Villages). |
|---|-------------------------------------|------------------------------------------------------------------------------------------------------------------------------|
| 5 | Guarantee                           | 5 Year Guarantee                                                                                                             |
|   | Made in Italy                       | Designed & Engineered in<br>Italy                                                                                            |