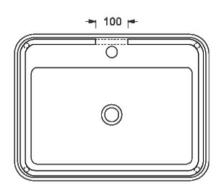

## FUORI SCALA METAL STAND FOR SQUARE 605 INSET BASIN MATT

the.artceram

BLACK 27464.MBK \$3115

| â | Residential/Light<br>Commercial Use | Suitable for Residential/Light Commercial Use (Kitchens, Bathrooms and Laundries in Hotels, Motels and Retirement Villages). |
|---|-------------------------------------|------------------------------------------------------------------------------------------------------------------------------|
| 5 | Guarantee                           | 5 Year Guarantee                                                                                                             |
|   | Made in Italy                       | Designed & Engineered in<br>Italy                                                                                            |

Thanks to a very thin rim, the Fuori Scala basins can be installed as vessel basins – semiotically similar to a cooking pot – or as inset basins where the evident thin rim is accentuated; or mounted on dedicated metal structures.