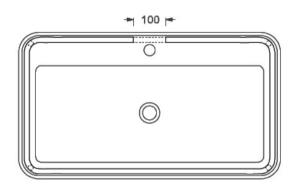

Thanks to a very thin rim, the Fuori Scala basins can be installed as vessel basins – semiotically similar to a cooking pot – or as inset basins where the evident thin rim is accentuated; or mounted on dedicated metal structures.