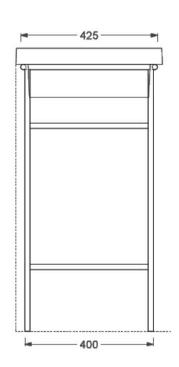

## FUORI SCALA METAL STAND FOR SQUARE 805 INSET BASIN MATT **BLACK**

the.artceram

27465.MBK \$3115

|   | Residential/Light<br>Commercial Use | Suitable for Residential/Light Commercial Use (Kitchens,<br>Bathrooms and Laundries in Hotels, Motels and<br>Retirement Villages). |
|---|-------------------------------------|------------------------------------------------------------------------------------------------------------------------------------|
| 5 | Guarantee                           | 5 Year Guarantee                                                                                                                   |
|   | Made in Italy                       | Designed & Engineered in Italy                                                                                                     |