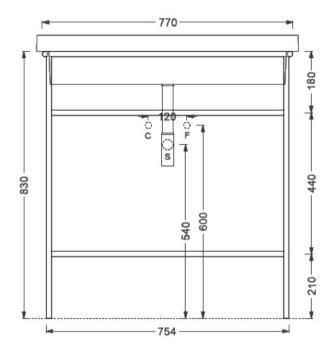

## FUORI SCALA METAL STAND FOR SQUARE 805 INSET BASIN MATT **BLACK**

the.artceram

27465.MBK \$3115

|   | Residential/Light<br>Commercial Use | Suitable for Residential/Light Commercial Use (Kitchens,<br>Bathrooms and Laundries in Hotels, Motels and<br>Retirement Villages). |
|---|-------------------------------------|------------------------------------------------------------------------------------------------------------------------------------|
| 5 | Guarantee                           | 5 Year Guarantee                                                                                                                   |
|   | Made in Italy                       | Designed & Engineered in Italy                                                                                                     |