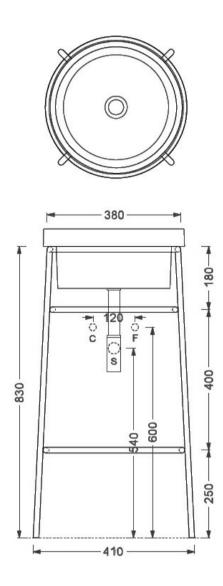

## FUORI SCALA METAL STAND FOR ROUND 403 INSET BASIN MATT BLACK

the.artceram

27466.MBK \$2949

| â | Residential/Light<br>Commercial Use | Suitable for Residential/Light Commercial Use (Kitchens, Bathrooms and Laundries in Hotels, Motels and Retirement Villages). |
|---|-------------------------------------|------------------------------------------------------------------------------------------------------------------------------|
| 5 | Guarantee                           | 5 Year Guarantee                                                                                                             |
|   | Made in Italy                       | Designed & Engineered in Italy                                                                                               |

Thanks to a very thin rim, the Fuori Scala basins can be installed as vessel basins – semiotically similar to a cooking pot – or as inset basins where the evident thin rim is accentuated; or mounted on dedicated metal structures.