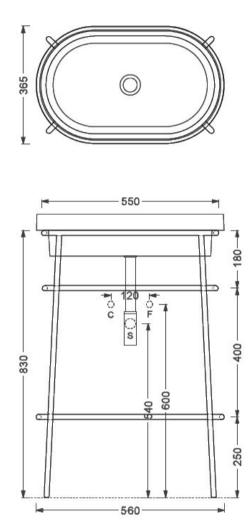

## FUORI SCALA METAL STAND FOR OVAL 583 INSET BASIN MATT BLACK

the.artceram

27467.MBK

\$3515

|   | Residential/Light<br>Commercial Use | Suitable for Residential/Light Commercial Use (Kitchens,<br>Bathrooms and Laundries in Hotels, Motels and<br>Retirement Villages). |  |
|---|-------------------------------------|------------------------------------------------------------------------------------------------------------------------------------|--|
| 5 | Guarantee                           | 5 Year Guarantee                                                                                                                   |  |
|   | Made in Italy                       | Designed & Engineered in<br>Italy                                                                                                  |  |

Thanks to a very thin rim, the Fuori Scala basins can be installed as vessel basins – semiotically similar to a cooking pot – or as inset basins where the evident thin rim is accentuated; or mounted on dedicated metal structures.