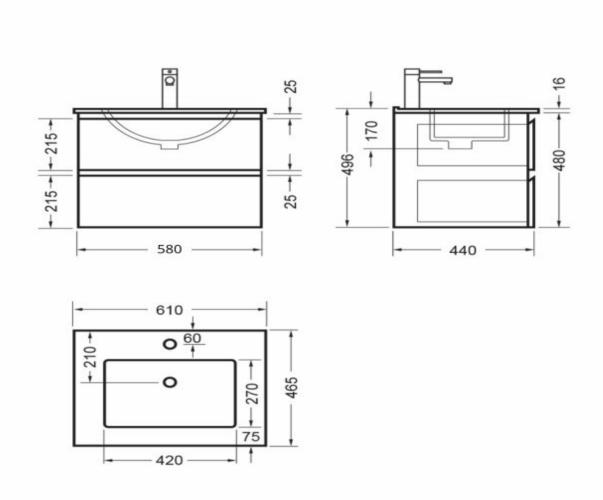

## EVOLVE WALL VANITY 600 2 X DRAWER - CURVED VITREOUS CHINA DEZIGNA WHITE GLOSS

**ELEMENTI** 

28310.11

|                                | Residential/Light<br>Commercial Use | Suitable for Residential/Light Commercial Use (Kitchens, Bathrooms and Laundries in Hotels, Motels and Retirement Villages). |
|--------------------------------|-------------------------------------|------------------------------------------------------------------------------------------------------------------------------|
| 5                              | Guarantee                           | 5 Year Guarantee (Basin and<br>Cabinet)                                                                                      |
| 10                             | Guarantee                           | 10 Year Guarantee (Tavolo Top)                                                                                               |
| X                              | Hafele Lifetime<br>Warranty         | All Hafele Hardware comes with a Lifetime Warranty.                                                                          |
| <u>\( \delta\) \( \delta\)</u> | Moisture Resistant                  | Made from Moisture Resistant Board                                                                                           |
|                                |                                     |                                                                                                                              |