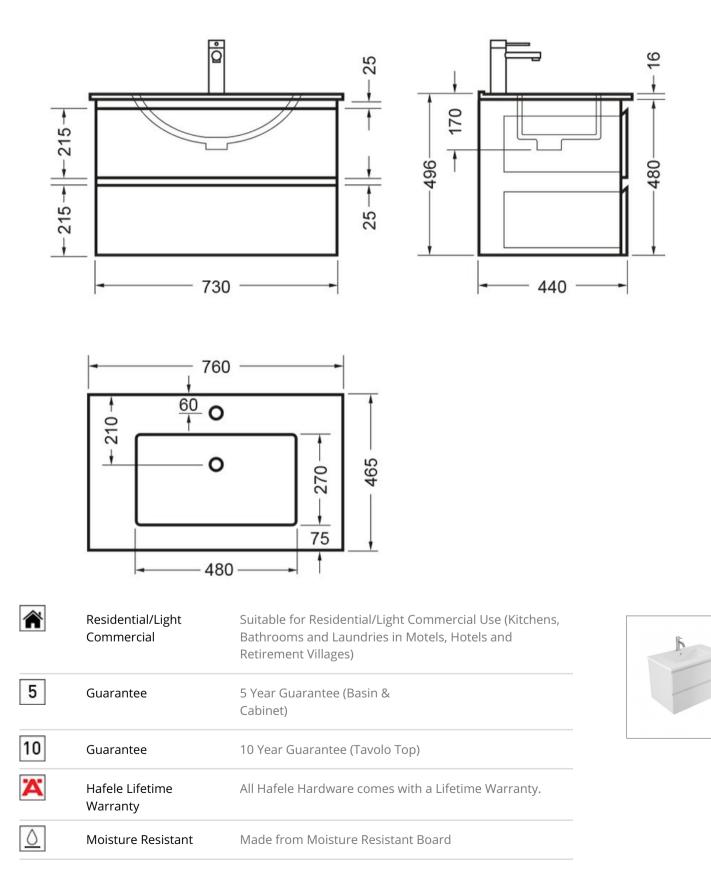

## EVOLVE WALL VANITY 750 2 X DRAWER - CURVED VITREOUS CHINA DEZIGNA WHITE GLOSS

ELEMENTI

28320.11

| rnhertson  | BATHWARE |
|------------|----------|
| 10001(3011 |          |

| Soft Close Drawe<br>System | Incorporates Soft Close Drawer System. |
|----------------------------|----------------------------------------|
| Made in New<br>Zealand     |                                        |

The Evolve Vanity is made up of a combination of imported contemporary products and New Zealand made furniture combining high quality components and materials with superior craftsmanship to produce crisp, cutting edge designs that are not only beautiful but built to last.