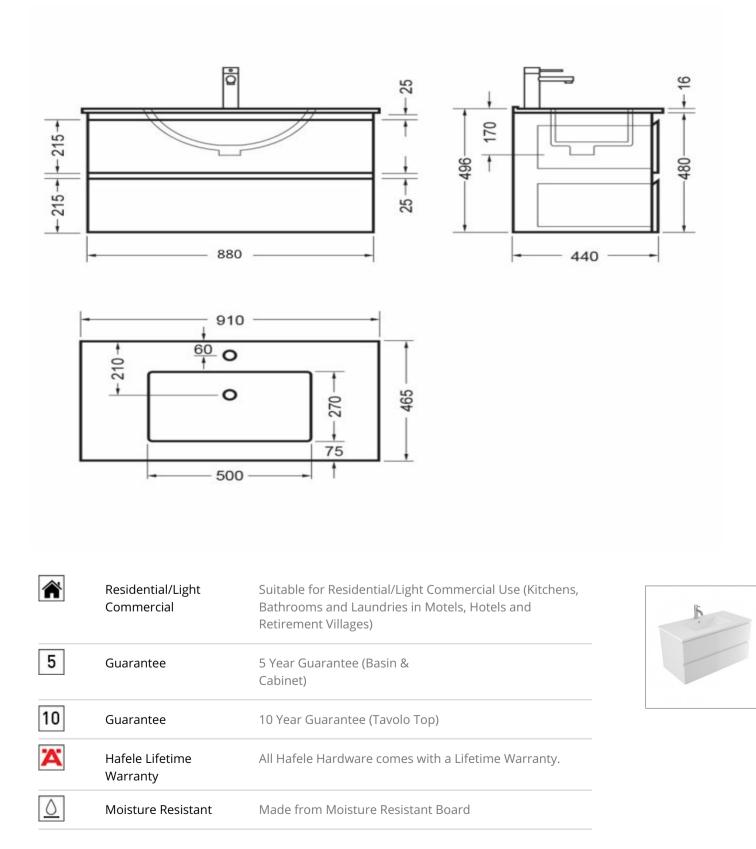

## EVOLVE WALL VANITY 900 2 X DRAWER - CURVED VITREOUS CHINA DEZIGNA WHITE GLOSS

ELEMENTI

28330.11

| rnhertson  | BATHWARE |
|------------|----------|
| 10001(3011 |          |

| Soft Close Drawe<br>System | Incorporates Soft Close Drawer System. |
|----------------------------|----------------------------------------|
| Made in New<br>Zealand     |                                        |