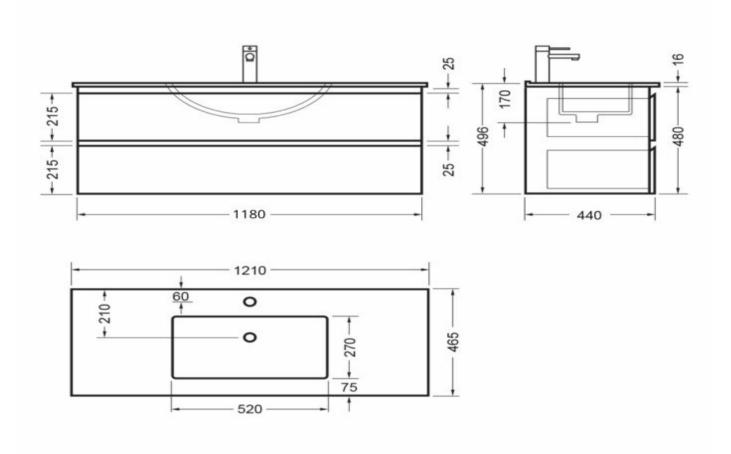

## EVOLVE WALL VANITY 1200 4 X DRAWER - CURVED VITREOUS CHINA DEZIGNA WHITE GLOSS

ELEMENTI

28340.11

| Â          | Residential/Light<br>Commercial | Suitable for Residential/Light Commercial Use (Kitchens,<br>Bathrooms and Laundries in Motels, Hotels and<br>Retirement Villages) |
|------------|---------------------------------|-----------------------------------------------------------------------------------------------------------------------------------|
| 5          | Guarantee                       | 5 Year Guarantee (Basin &<br>Cabinet)                                                                                             |
| 10         | Guarantee                       | 10 Year Guarantee (Tavolo Top)                                                                                                    |
| ×          | Hafele Lifetime<br>Warranty     | All Hafele Hardware comes with a Lifetime Warranty.                                                                               |
| $\Diamond$ | Moisture Resistant              | Made from Moisture Resistant Board                                                                                                |