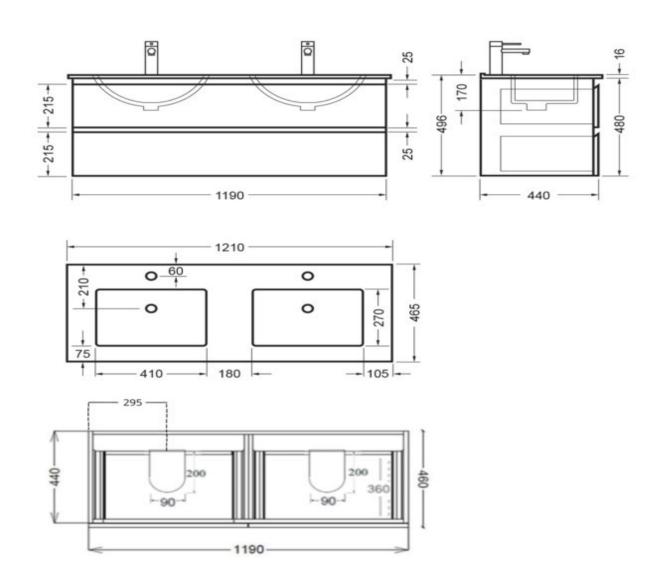

## EVOLVE WALL VANITY 1200 2 X BOWL 4 X DRAWER - CURVED VITREOUS CHINA DEZIGNA WHITE GLOSS

**ELEMENTI** 

28350.11

|                    | Residential/Light<br>Commercial | Suitable for Residential/Light Commercial Use (Kitchens,<br>Bathrooms and Laundries in Motels, Hotels and<br>Retirement Villages) |
|--------------------|---------------------------------|-----------------------------------------------------------------------------------------------------------------------------------|
| 5                  | Guarantee                       | 5 Year Guarantee (Basin &<br>Cabinet)                                                                                             |
| 10                 | Guarantee                       | 10 Year Guarantee (Tavolo Top)                                                                                                    |
| ×                  | Hafele Lifetime<br>Warranty     | All Hafele Hardware comes with a Lifetime Warranty.                                                                               |
| <u>\( \( \) \)</u> | Moisture Resistant              | Made from Moisture Resistant Board                                                                                                |