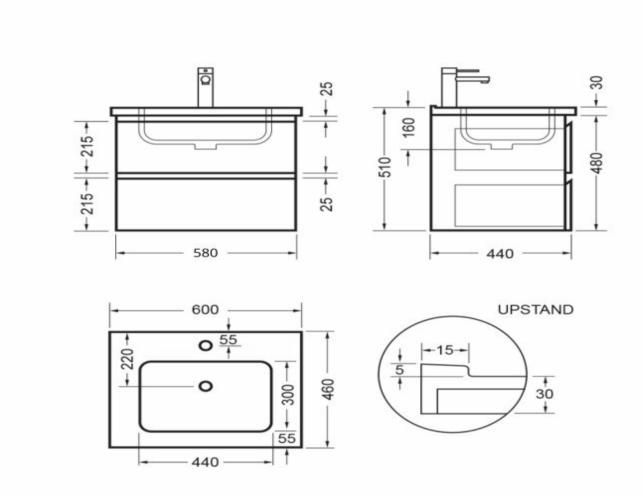

## EVOLVE WALL VANITY 600 2 X DRAWER - POLYMARBLE DEZIGNA WHITE GLOSS

**ELEMENTI** 

28410.11

| Â           | Residential/Light<br>Commercial Use | Suitable for Residential/Light Commercial Use (Kitchens, Bathrooms and Laundries in Hotels, Motels and Retirement Villages). |
|-------------|-------------------------------------|------------------------------------------------------------------------------------------------------------------------------|
| 5           | Guarantee                           | 5 Year Guarantee (Basin and<br>Cabinet)                                                                                      |
| 10          | Guarantee                           | 10 Year Guarantee (Tavolo Top)                                                                                               |
| ×           | Hafele Lifetime<br>Warranty         | All Hafele Hardware comes with a Lifetime Warranty.                                                                          |
| $\triangle$ | Moisture Resistant                  | Made from Moisture Resistant Board                                                                                           |