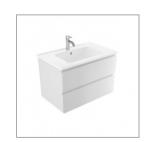

## EVOLVE WALL VANITY 750 2 X DRAWER - POLYMARBLE DEZIGNA WHITE GLOSS

**ELEMENT**i

28420.11

| Â           | Residential/Light<br>Commercial | Suitable for Residential/Light Commercial Use (Kitchens,<br>Bathrooms and Laundries in Motels, Hotels and<br>Retirement Villages) |
|-------------|---------------------------------|-----------------------------------------------------------------------------------------------------------------------------------|
| 5           | Guarantee                       | 5 Year Guarantee (Basin & Cabinet)                                                                                                |
| 10          | Guarantee                       | 10 Year Guarantee (Tavolo Top)                                                                                                    |
| X           | Hafele Lifetime<br>Warranty     | All Hafele Hardware comes with a Lifetime Warranty.                                                                               |
| $\triangle$ | Moisture Resistant              | Made from Moisture Resistant Board                                                                                                |