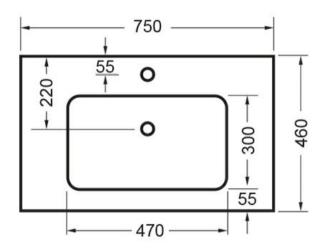

## EVOLVE WALL VANITY 750 2 X DRAWER - POLYMARBLE DEZIGNA WHITE GLOSS

**ELEMENT**i

28420.11

| Â           | Residential/Light<br>Commercial | Suitable for Residential/Light Commercial Use (Kitchens,<br>Bathrooms and Laundries in Motels, Hotels and<br>Retirement Villages) |
|-------------|---------------------------------|-----------------------------------------------------------------------------------------------------------------------------------|
| 5           | Guarantee                       | 5 Year Guarantee (Basin & Cabinet)                                                                                                |
| 10          | Guarantee                       | 10 Year Guarantee (Tavolo Top)                                                                                                    |
| X           | Hafele Lifetime<br>Warranty     | All Hafele Hardware comes with a Lifetime Warranty.                                                                               |
| $\triangle$ | Moisture Resistant              | Made from Moisture Resistant Board                                                                                                |