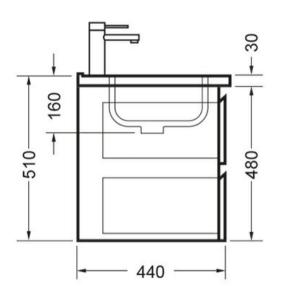

## EVOLVE WALL VANITY 750 2 X DRAWER - POLYMARBLE DEZIGNA WHITE GLOSS

**ELEMENT**i

28420.11

| Â           | Residential/Light<br>Commercial | Suitable for Residential/Light Commercial Use (Kitchens,<br>Bathrooms and Laundries in Motels, Hotels and<br>Retirement Villages) |
|-------------|---------------------------------|-----------------------------------------------------------------------------------------------------------------------------------|
| 5           | Guarantee                       | 5 Year Guarantee (Basin & Cabinet)                                                                                                |
| 10          | Guarantee                       | 10 Year Guarantee (Tavolo Top)                                                                                                    |
| X           | Hafele Lifetime<br>Warranty     | All Hafele Hardware comes with a Lifetime Warranty.                                                                               |
| $\triangle$ | Moisture Resistant              | Made from Moisture Resistant Board                                                                                                |