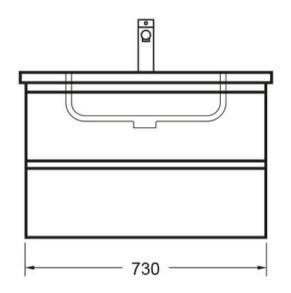

## EVOLVE WALL VANITY 750 2 X DRAWER - POLYMARBLE DEZIGNA WHITE GLOSS

**ELEMENT**i

28420.11

| Â           | Residential/Light<br>Commercial | Suitable for Residential/Light Commercial Use (Kitchens,<br>Bathrooms and Laundries in Motels, Hotels and<br>Retirement Villages) |
|-------------|---------------------------------|-----------------------------------------------------------------------------------------------------------------------------------|
| 5           | Guarantee                       | 5 Year Guarantee (Basin & Cabinet)                                                                                                |
| 10          | Guarantee                       | 10 Year Guarantee (Tavolo Top)                                                                                                    |
| X           | Hafele Lifetime<br>Warranty     | All Hafele Hardware comes with a Lifetime Warranty.                                                                               |
| $\triangle$ | Moisture Resistant              | Made from Moisture Resistant Board                                                                                                |