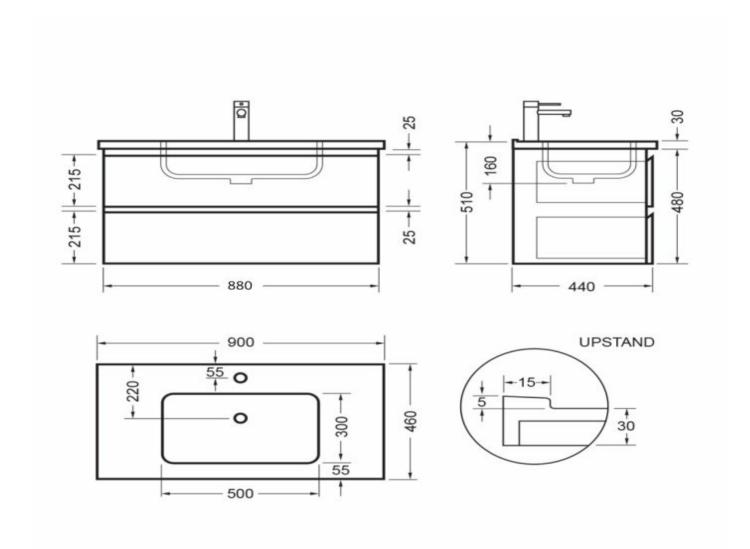

## EVOLVE WALL VANITY 900 2 X DRAWER - POLYMARBLE DEZIGNA WHITE GLOSS

**ELEMENTI** 

28430.11

|    | Residential/Light<br>Commercial | Suitable for Residential/Light Commercial Use (Kitchens,<br>Bathrooms and Laundries in Motels, Hotels and<br>Retirement Villages) |
|----|---------------------------------|-----------------------------------------------------------------------------------------------------------------------------------|
| 5  | Guarantee                       | 5 Year Guarantee (Basin &<br>Cabinet)                                                                                             |
| 10 | Guarantee                       | 10 Year Guarantee (Tavolo Top)                                                                                                    |
| X  | Hafele Lifetime<br>Warranty     | All Hafele Hardware comes with a Lifetime Warranty.                                                                               |
| 0  | Moisture Resistant              | Made from Moisture Resistant Board                                                                                                |
|    |                                 |                                                                                                                                   |