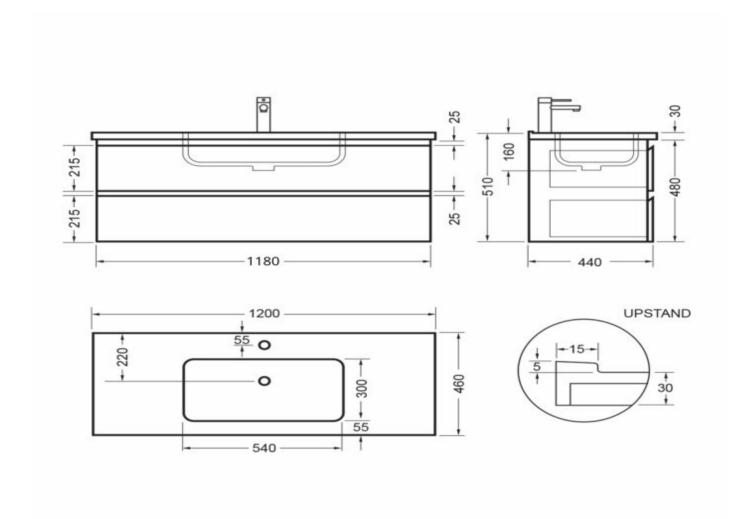

## EVOLVE WALL VANITY 1200 4 X DRAWER - POLYMARBLE DEZIGNA WHITE GLOSS

**ELEMENTI** 

28440.11

| ıs, |
|-----|
|     |
|     |
|     |
|     |
|     |