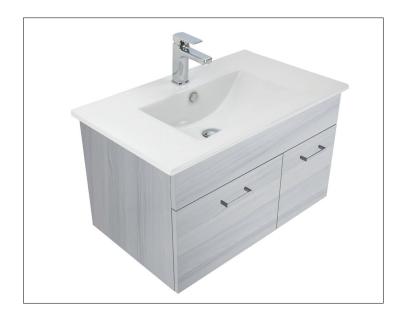

## Qube 750mm 1 Door, 1 Drawer Wall Vanity

#### **Features**

- Wall Hung
- 1 Drawer
- 1 Door
- Single Basin
- Gloss White: 2-pack urethane on MRF
- Colours: Laminate finish
- Dimensions: H420 x W750 x D465