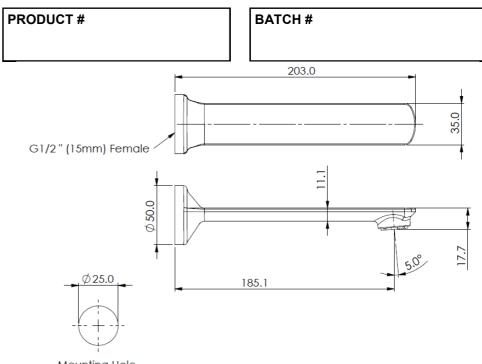

ASTRO II WALL MOUNTED BATH SPOUT INSTALLATION INSTRUCTIONS

Mounting Hole

Suitable for use with high, low and unequal pressure supply networks.

- NOTE: For finished wall, please refer to mixer drawing to ensure the spout flange covers the mounting hole.
- 1.Install spout with **15mm parallel thread with minimum of 10mm of thread from finished wall** (thread not supplied).
  - a. Ensure seal is in place.
  - b. Additional sealant is required for uneven surfaces.

Installation shall be in accordance with the AS/NZS3500 series of standards.

Please leave this instruction sheet with the customer.

For full warranty terms and conditions, please see the warranty card enclosed with this product or visit <u>www.greenstapware.com/warranty-and-care/</u> #40146 09/20