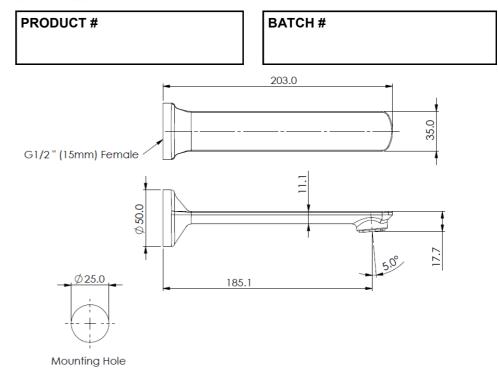

# ASTRO 2 WALL MOUNTED BATH SPOUT INSTALLATION INSTRUCTIONS

# Suitable for use with high, low and unequal pressure supply networks.

- NOTE: For finished wall, please refer to mixer drawing to ensure the spout flange covers the mounting hole.
- 1.Install spout with **15mm parallel thread with minimum of 10mm of thread from finished wall** (thread not supplied).
  - a. Ensure seal is in place.
  - b. Additional sealant is required for uneven surfaces.

Installation shall be in accordance with the AS/NZS3500 series of standards.

Please leave this instruction sheet with the customer.

For full warranty terms and conditions, please see the warranty card enclosed with this product or visit <u>www.greenstapware.com/warranty-and-care/</u> # 40146 09/20