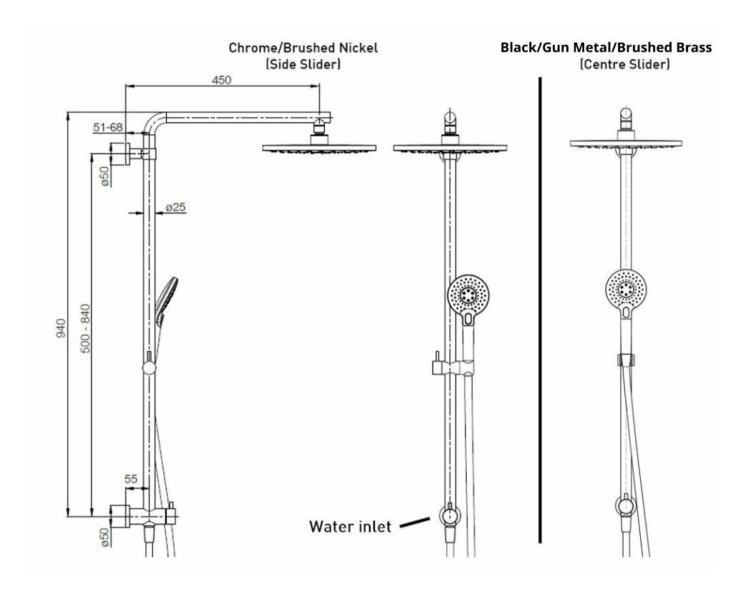

## SPLASH PLUS ROUND COLUMN SHOWER - CHROME

40361.02

**ELEMENTI** 

| 2               | Guarantee           | 2 Year Guarantee on non-chrome finish                                                                                                                                          |
|-----------------|---------------------|--------------------------------------------------------------------------------------------------------------------------------------------------------------------------------|
| 5               | Guarantee           | 5 Year Guarantee                                                                                                                                                               |
| WATER<br>RATING | 4 Star WELS rating  | 7.5 litres per minute.                                                                                                                                                         |
| 0               | Mains Pressure      | Suitable for Mains<br>Pressure.                                                                                                                                                |
| *               | Flawless Finish     | Advanced plating provides a durable surface with a long lasting finish                                                                                                         |
|                 | Aqua Air Technology | Air injected water offers a better showering experience using up to 50% less water. The air and water mix provides superb flow performance that is both soft and invigorating. |

## **Robertson NZ Limited**

Showroom: 25 Vestey Dr, Mt Wellington, Auckland, 1060

Phone: (64) 9 573 0490

| []t       | Adjustable Fixation                                  | Ideal for renovations, many of our slide rails have adjustable fixings allowing you to fit existing fixings of the slide shower you are replacing.                                      |
|-----------|------------------------------------------------------|-----------------------------------------------------------------------------------------------------------------------------------------------------------------------------------------|
|           | Lever Slider                                         | Chrome/Brushed Nickel: Single lever to adjust slider to adjust hand piece height.                                                                                                       |
| Ÿ         | Centre Slider                                        | Black/Gun Metal: Adjustment slider that allows hand piece to be positioned centre of rail (not offset). Perfect for over the bath applications.                                         |
| <b>\$</b> | Aquabella Check<br>Valve                             | All Aquabella hand showers are fitted with a Neoperl<br>Combined Check Valve and Flow Regulator – Neoperl<br>Part Number 31.2015.1 in accordance with the New<br>Zealand Building Code. |
| ÷         | Physical Vapor<br>Deposition (PVD):<br>Brushed Brass | A thin metal-spray coating in the form of very thin layers is applied using PVD process with additional spray finish to achieve a dark color tone for Gun Metal finish.                 |