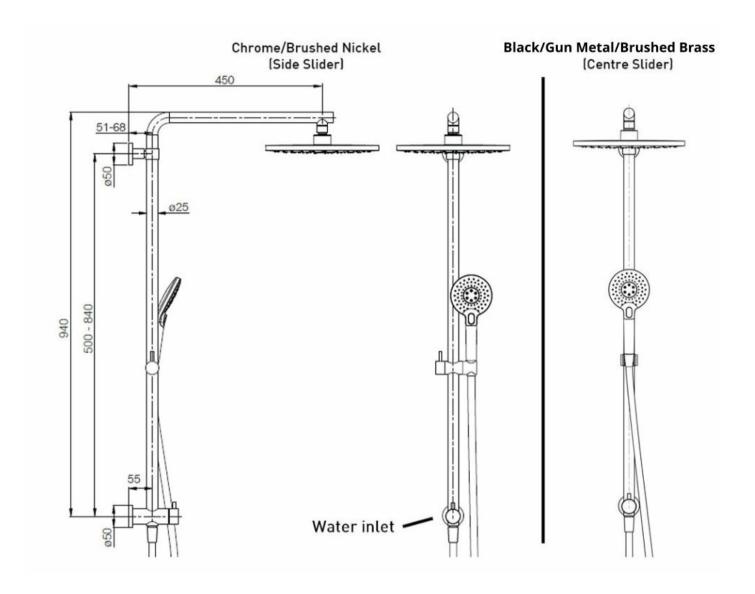

## **Robertson NZ Limited**

Showroom: 25 Vestey Dr, Mt Wellington, Auckland, 1060

Phone: (64) 9 573 0490

| []t       | Adjustable Fixation                                  | Ideal for renovations, many of our slide rails have adjustable fixings allowing you to fit existing fixings of the slide shower you are replacing.                                      |
|-----------|------------------------------------------------------|-----------------------------------------------------------------------------------------------------------------------------------------------------------------------------------------|
|           | Lever Slider                                         | Chrome/Brushed Nickel: Single lever to adjust slider to adjust hand piece height.                                                                                                       |
| Ÿ         | Centre Slider                                        | Black/Gun Metal: Adjustment slider that allows hand piece to be positioned centre of rail (not offset). Perfect for over the bath applications.                                         |
| <b>\$</b> | Aquabella Check<br>Valve                             | All Aquabella hand showers are fitted with a Neoperl<br>Combined Check Valve and Flow Regulator – Neoperl<br>Part Number 31.2015.1 in accordance with the New<br>Zealand Building Code. |
| ÷         | Physical Vapor<br>Deposition (PVD):<br>Brushed Brass | A thin metal-spray coating in the form of very thin layers is applied using PVD process with additional spray finish to achieve a dark color tone for Gun Metal finish.                 |