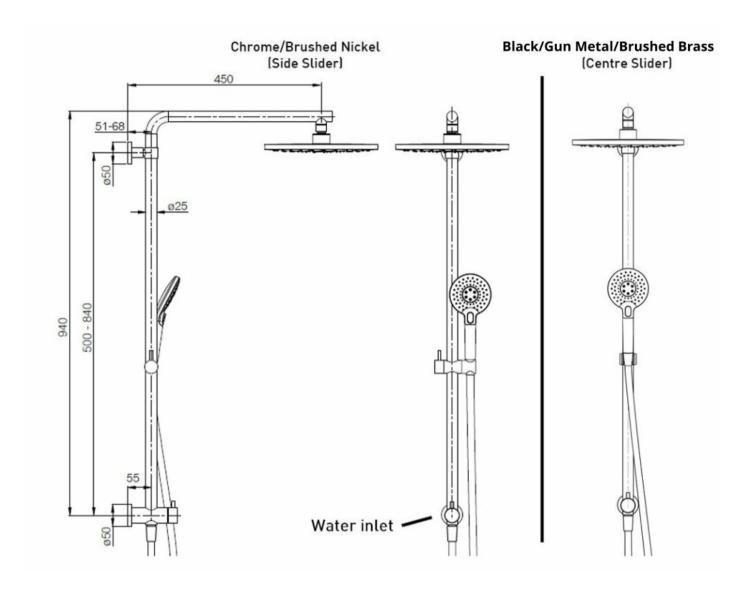

## **Robertson NZ Limited**

Showroom: 25 Vestey Dr, Mt Wellington, Auckland, 1060

Phone: (64) 9 573 0490

| []t       | Adjustable Fixation                                  | Ideal for renovations, many of our slide rails have adjustable fixings allowing you to fit existing fixings of the slide shower you are replacing.                                      |
|-----------|------------------------------------------------------|-----------------------------------------------------------------------------------------------------------------------------------------------------------------------------------------|
|           | Lever Slider                                         | Chrome/Brushed Nickel: Single lever to adjust slider to adjust hand piece height.                                                                                                       |
| Ÿ         | Centre Slider                                        | Black/Gun Metal: Adjustment slider that allows hand piece to be positioned centre of rail (not offset). Perfect for over the bath applications.                                         |
| <b>\$</b> | Aquabella Check<br>Valve                             | All Aquabella hand showers are fitted with a Neoperl<br>Combined Check Valve and Flow Regulator – Neoperl<br>Part Number 31.2015.1 in accordance with the New<br>Zealand Building Code. |
| ÷         | Physical Vapor<br>Deposition (PVD):<br>Brushed Brass | A thin metal-spray coating in the form of very thin layers is applied using PVD process with additional spray finish to achieve a dark color tone for Gun Metal finish.                 |