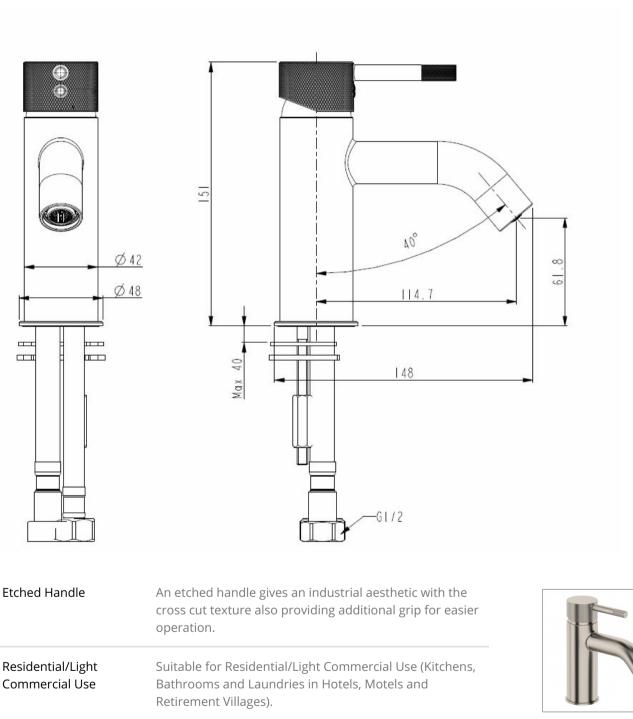

An etched handle gives Uno Etch tapware an industrial aesthetic with the cross cut texture also providing additional grip for easier operation.