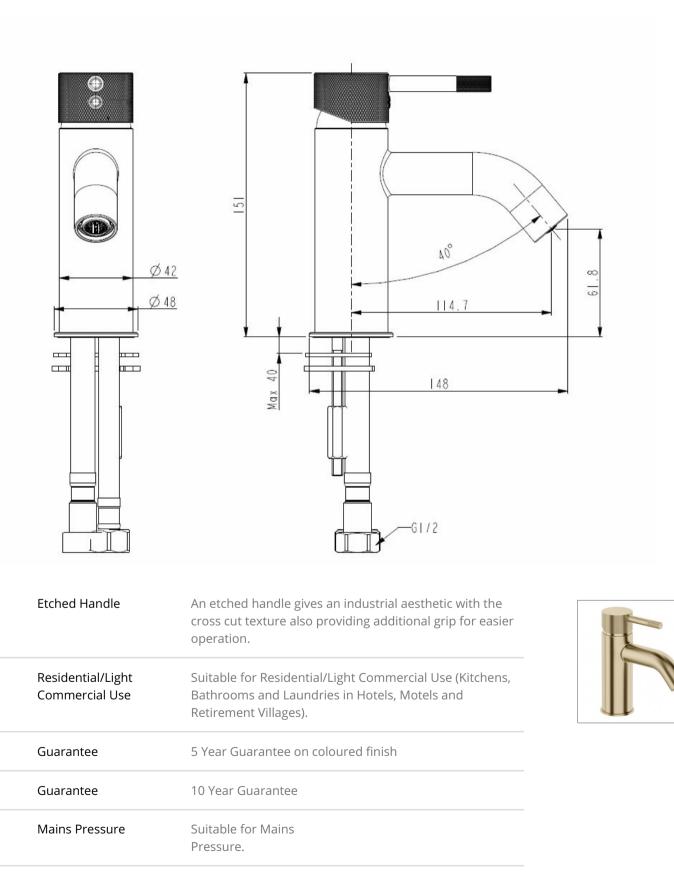

## UNO ETCH BASIN MIXER CURVED SPOUT - BRUSHED BRASS

ELEMENTI

41651.07 \$829

r

5

10

An etched handle gives Uno Etch tapware an industrial aesthetic with the cross cut texture also providing additional grip for easier operation.