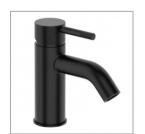

## UNO ETCH BASIN MIXER CURVED SPOUT - BLACK

41651.13 \$739 **ELEMENTI** 

| $\bowtie$ | Etched Handle                       | An etched handle gives an industrial aesthetic with the cross cut texture also providing additional grip for easier operation.     |
|-----------|-------------------------------------|------------------------------------------------------------------------------------------------------------------------------------|
| â         | Residential/Light<br>Commercial Use | Suitable for Residential/Light Commercial Use (Kitchens,<br>Bathrooms and Laundries in Hotels, Motels and<br>Retirement Villages). |
| 5         | Guarantee                           | 5 Year Guarantee on coloured finish                                                                                                |
| 10        | Guarantee                           | 10 Year Guarantee                                                                                                                  |
| 0         | Mains Pressure                      | Suitable for Mains<br>Pressure.                                                                                                    |

An etched handle gives Uno Etch tapware an industrial aesthetic with the cross cut texture also providing additional grip for easier operation.