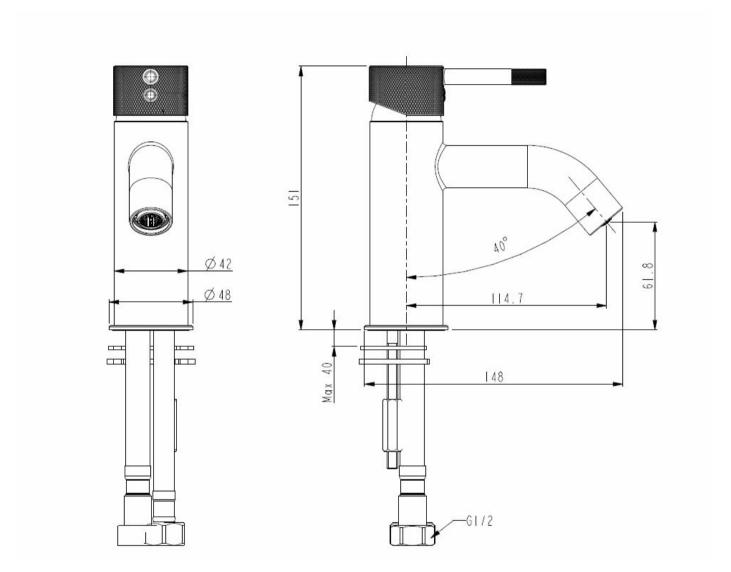

## UNO ETCH BASIN MIXER CURVED SPOUT - BLACK

41651.13 \$739 **ELEMENTI** 

| $\bowtie$ | Etched Handle                       | An etched handle gives an industrial aesthetic with the cross cut texture also providing additional grip for easier operation.     |
|-----------|-------------------------------------|------------------------------------------------------------------------------------------------------------------------------------|
| â         | Residential/Light<br>Commercial Use | Suitable for Residential/Light Commercial Use (Kitchens,<br>Bathrooms and Laundries in Hotels, Motels and<br>Retirement Villages). |
| 5         | Guarantee                           | 5 Year Guarantee on coloured finish                                                                                                |
| 10        | Guarantee                           | 10 Year Guarantee                                                                                                                  |
| 0         | Mains Pressure                      | Suitable for Mains<br>Pressure.                                                                                                    |