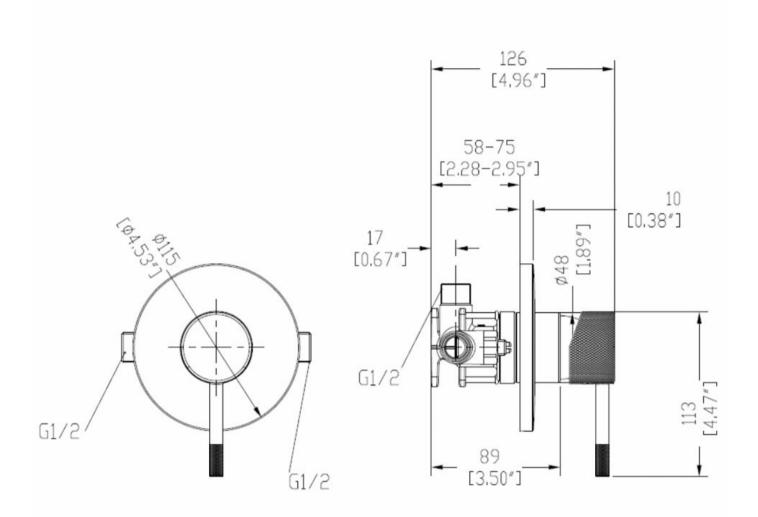

## UNO ETCH MULTI PRESSURE SHOWER MIXER - BLACK

ELEMENTI

41670.13

Г

| $\boxtimes$ | Etched Handle                       | An etched handle gives an industrial aesthetic with the cross cut texture also providing additional grip for easier operation.     |
|-------------|-------------------------------------|------------------------------------------------------------------------------------------------------------------------------------|
|             | Residential/Light<br>Commercial Use | Suitable for Residential/Light Commercial Use (Kitchens,<br>Bathrooms and Laundries in Hotels, Motels and<br>Retirement Villages). |
| 5           | Guarantee                           | 5 Year Guarantee on coloured finish                                                                                                |
| 10          | Guarantee                           | 10 Year Guarantee                                                                                                                  |
| $\bigcirc$  | Multi Pressure                      | Suitable for Multi<br>Pressure.                                                                                                    |