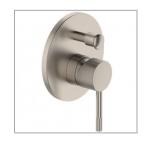

## UNO ETCH DIVERTER MIXER - BRUSHED NICKEL

**ELEMENTI** 41680.04

|    | Etched Handle                       | An etched handle gives an industrial aesthetic with the cross cut texture also providing additional grip for easier operation.     |
|----|-------------------------------------|------------------------------------------------------------------------------------------------------------------------------------|
|    | Residential/Light<br>Commercial Use | Suitable for Residential/Light Commercial Use (Kitchens,<br>Bathrooms and Laundries in Hotels, Motels and<br>Retirement Villages). |
| 5  | Guarantee                           | 5 Year Guarantee on coloured finish                                                                                                |
| 10 | Guarantee                           | 10 Year Guarantee                                                                                                                  |
| 0  | Mains Pressure                      | Suitable for Mains<br>Pressure.                                                                                                    |

An etched handle gives Uno Etch tapware an industrial aesthetic with the cross cut texture also providing additional grip for easier operation.