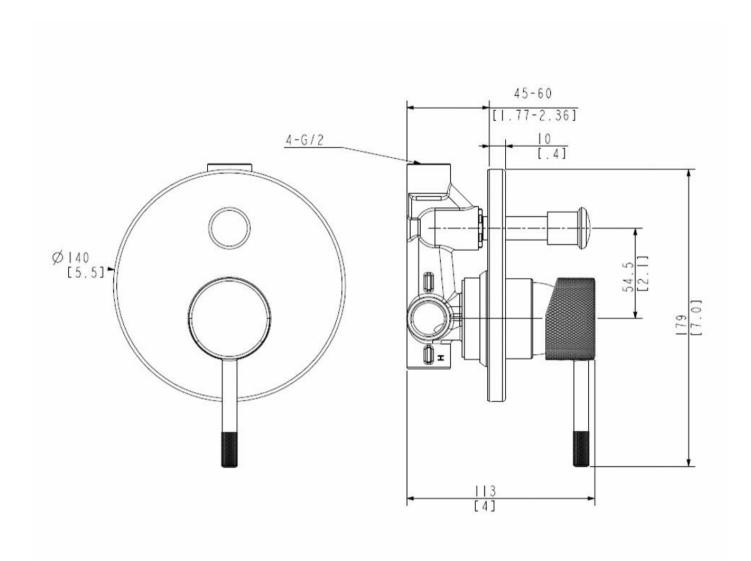

## UNO ETCH DIVERTER MIXER - BRUSHED NICKEL

**ELEMENTI** 41680.04

|    | Etched Handle                       | An etched handle gives an industrial aesthetic with the cross cut texture also providing additional grip for easier operation.     |
|----|-------------------------------------|------------------------------------------------------------------------------------------------------------------------------------|
|    | Residential/Light<br>Commercial Use | Suitable for Residential/Light Commercial Use (Kitchens,<br>Bathrooms and Laundries in Hotels, Motels and<br>Retirement Villages). |
| 5  | Guarantee                           | 5 Year Guarantee on coloured finish                                                                                                |
| 10 | Guarantee                           | 10 Year Guarantee                                                                                                                  |
| 0  | Mains Pressure                      | Suitable for Mains<br>Pressure.                                                                                                    |