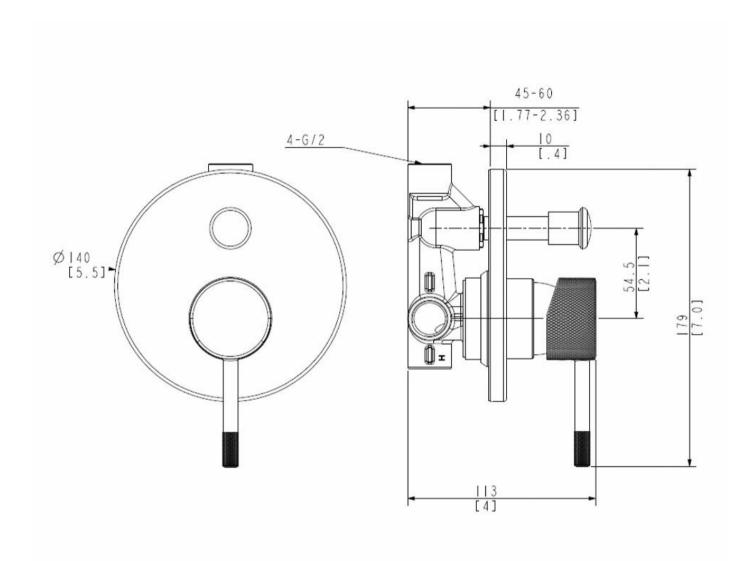

## **UNO ETCH DIVERTER MIXER - BRUSHED BRASS**

**ELEMENTI** 41680.07

| $\boxtimes$ | Etched Handle                       | An etched handle gives an industrial aesthetic with the cross cut texture also providing additional grip for easier operation.     |
|-------------|-------------------------------------|------------------------------------------------------------------------------------------------------------------------------------|
|             | Residential/Light<br>Commercial Use | Suitable for Residential/Light Commercial Use (Kitchens,<br>Bathrooms and Laundries in Hotels, Motels and<br>Retirement Villages). |
| 5           | Guarantee                           | 5 Year Guarantee on coloured finish                                                                                                |
| 10          | Guarantee                           | 10 Year Guarantee                                                                                                                  |
| 0           | Mains Pressure                      | Suitable for Mains<br>Pressure.                                                                                                    |