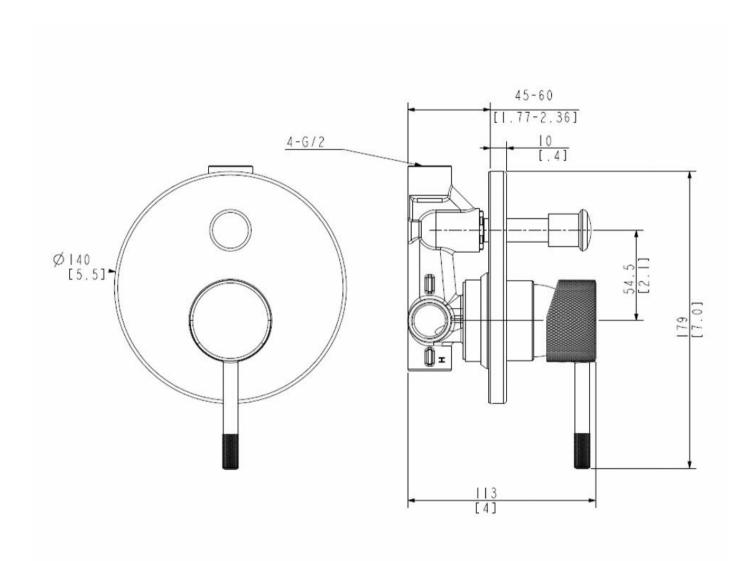

## **UNO ETCH DIVERTER MIXER - BLACK**

**ELEMENTI** 41680.13

|    | Etched Handle                       | An etched handle gives an industrial aesthetic with the cross cut texture also providing additional grip for easier operation.     |
|----|-------------------------------------|------------------------------------------------------------------------------------------------------------------------------------|
|    | Residential/Light<br>Commercial Use | Suitable for Residential/Light Commercial Use (Kitchens,<br>Bathrooms and Laundries in Hotels, Motels and<br>Retirement Villages). |
| 5  | Guarantee                           | 5 Year Guarantee on coloured finish                                                                                                |
| 10 | Guarantee                           | 10 Year Guarantee                                                                                                                  |
| 0  | Mains Pressure                      | Suitable for Mains<br>Pressure.                                                                                                    |