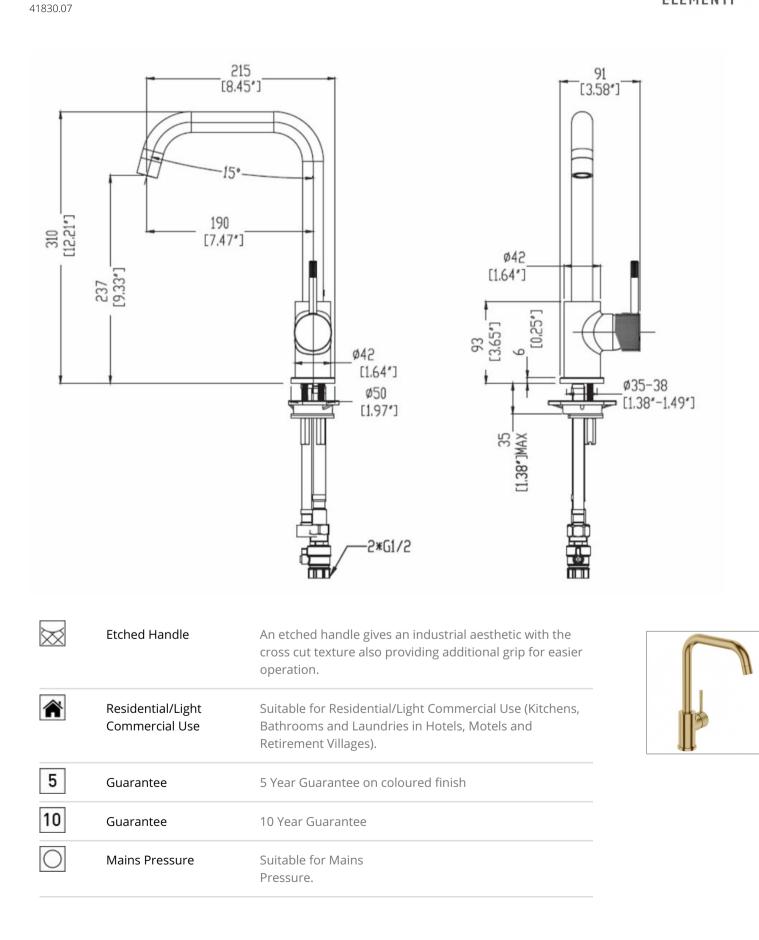

An etched handle gives Uno Etch tapware an industrial aesthetic with the cross cut texture also providing additional grip for easier operation.