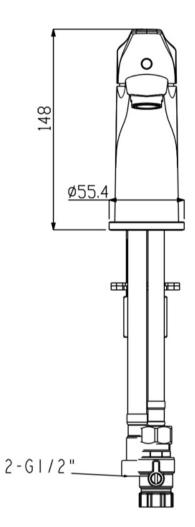

## VERONA BASIN MIXER CHROME

42351.02

**ELEMENT**i

|                 | Residential/Light<br>Commercial | Suitable for Residential/Light Commercial Use (Kitchens,<br>Bathrooms and Laundries in Motels, Hotels and<br>Retirement Villages) |
|-----------------|---------------------------------|-----------------------------------------------------------------------------------------------------------------------------------|
| 10              | Guarantee                       | 10 Year Guarantee                                                                                                                 |
| 2772<br>2772    | 3 Star WELS rating              | Low Unequal Pressure. More than 7.5 but not more than 9 litres per minute.                                                        |
| WATER<br>BATTAG | 5 Star WELS rating              | Mains Pressure. More than 4.5 but not more than 6 litres per minute                                                               |
| 0               | Mains Pressure                  | Suitable for Mains<br>Pressure.                                                                                                   |