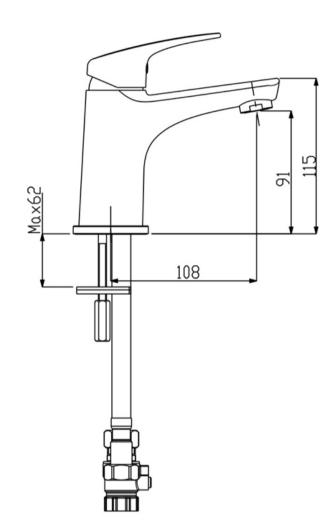

## VERONA BASIN MIXER CHROME

42351.02

**ELEMENT**i

|                 | Residential/Light<br>Commercial | Suitable for Residential/Light Commercial Use (Kitchens,<br>Bathrooms and Laundries in Motels, Hotels and<br>Retirement Villages) |
|-----------------|---------------------------------|-----------------------------------------------------------------------------------------------------------------------------------|
| 10              | Guarantee                       | 10 Year Guarantee                                                                                                                 |
| 2772<br>2772    | 3 Star WELS rating              | Low Unequal Pressure. More than 7.5 but not more than 9 litres per minute.                                                        |
| WATER<br>BATTAG | 5 Star WELS rating              | Mains Pressure. More than 4.5 but not more than 6 litres per minute                                                               |
| 0               | Mains Pressure                  | Suitable for Mains<br>Pressure.                                                                                                   |