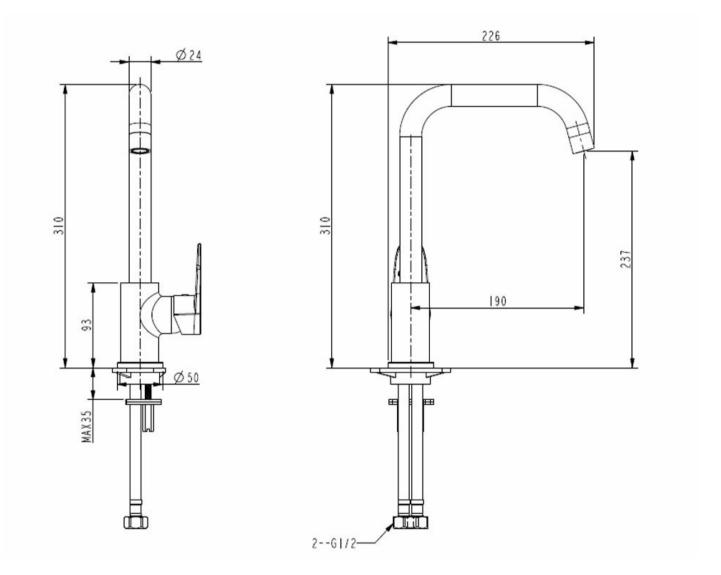

## SAVON KITCHEN MIXER - CHROME

43130.02 ELEMENTI

|                 | Residential/Light<br>Commercial Use | Suitable for Residential/Light Commercial Use (Kitchens,<br>Bathrooms and Laundries in Hotels, Motels and<br>Retirement Villages). |
|-----------------|-------------------------------------|------------------------------------------------------------------------------------------------------------------------------------|
| 5               | Guarantee                           | 5 Year Guarantee* on coloured finish                                                                                               |
| 10              | Guarantee                           | 10 Year Guarantee                                                                                                                  |
| WATER<br>RATING | 5 Star WELS rating                  | 5.5 litres per minute. Mains<br>Pressure.                                                                                          |
| 0               | Mains Pressure                      | Suitable for Mains<br>Pressure.                                                                                                    |
| *               | Flawless Finish                     | Advanced plating provides a durable surface with a long lasting finish                                                             |