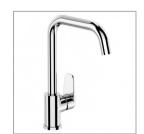

## SAVON KITCHEN MIXER - CHROME

43130.02 ELEMENTI

|                 | Residential/Light<br>Commercial Use | Suitable for Residential/Light Commercial Use (Kitchens,<br>Bathrooms and Laundries in Hotels, Motels and<br>Retirement Villages). |
|-----------------|-------------------------------------|------------------------------------------------------------------------------------------------------------------------------------|
| 5               | Guarantee                           | 5 Year Guarantee* on coloured finish                                                                                               |
| 10              | Guarantee                           | 10 Year Guarantee                                                                                                                  |
| WATER<br>RATING | 5 Star WELS rating                  | 5.5 litres per minute. Mains<br>Pressure.                                                                                          |
| 0               | Mains Pressure                      | Suitable for Mains<br>Pressure.                                                                                                    |
| *               | Flawless Finish                     | Advanced plating provides a durable surface with a long lasting finish                                                             |

With flat rounded levers and sleek lines, the Savon collection from Elementi provides a timless look at an affordable price. Available in 4 finishes.