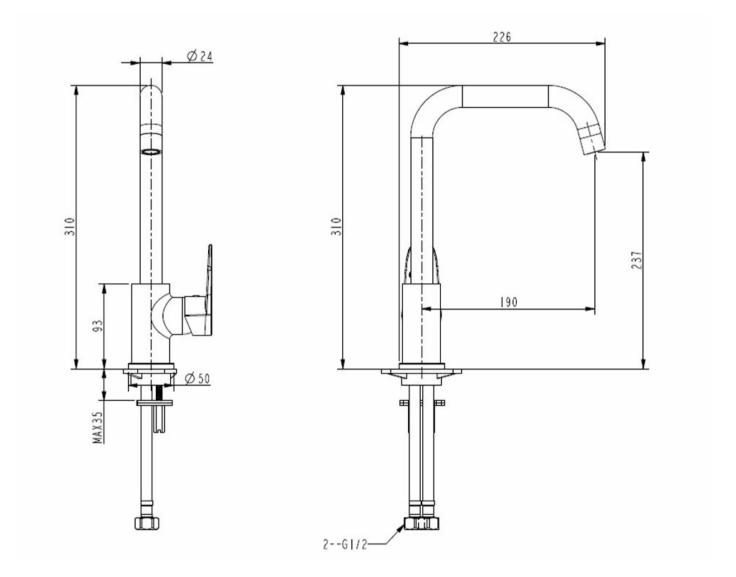

Showroom: 25 Vestey Dr, Mt Wellington, Auckland, 1060 Phone: (64) 9 573 0490

SAVON KITCHEN MIXER - BLACK
43130.13

**ELEMENTI** 

|                  | Residential/Light<br>Commercial Use | Suitable for Residential/Light Commercial Use (Kitchens, Bathrooms and Laundries in Hotels, Motels and Retirement Villages). |
|------------------|-------------------------------------|------------------------------------------------------------------------------------------------------------------------------|
| 5                | Guarantee                           | 5 Year Guarantee* on coloured finish                                                                                         |
| 10               | Guarantee                           | 10 Year Guarantee                                                                                                            |
| WASTER<br>RATING | 5 Star WELS rating                  | 5.5 litres per minute. Mains<br>Pressure.                                                                                    |
| 0                | Mains Pressure                      | Suitable for Mains<br>Pressure.                                                                                              |
| ∦                | Flawless Finish                     | Advanced plating provides a durable surface with a long lasting finish                                                       |
|                  |                                     |                                                                                                                              |