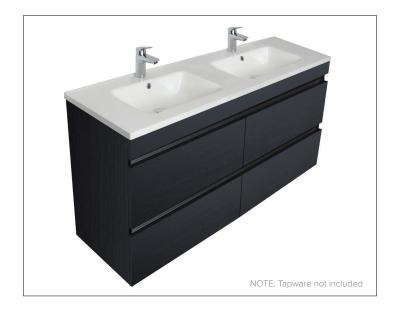

## Brookfield 1500mm 4 Drawer Double Basin Wall Vanity

#### **Features**

- Wall Hung
- 4 Drawers
- Double Basin
- Gloss White: 2-pack urethane on MRF
- Colours: Laminate finish
- Dimensions: H730 x W1500 x D465

## Via

StoneCast with overflow Double Basin Option VIA1500D

W1500 x D460 x H20

### Ari

StoneCast with overflow Double Basin Option VA1500D

W1500 x D465 x H50