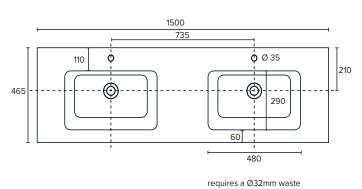

# 1500mm Basin Options

### Ari

StoneCast with overflow Double Basin Option VA1500D

W1500 x D465 x H50