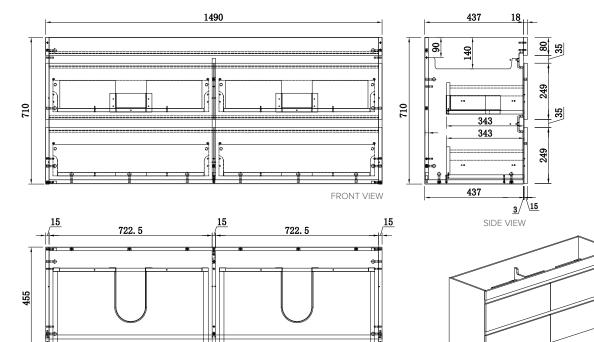

#### **Features**

- Wall Hung
- 4 Drawers
- Double Basin
- Gloss White: 2-pack urethane on MRF
- Colours: Laminate finish
- Dimensions: H730 x W1500 x D465

#### **Technical Details**

Note: All measurements shown are in millimetres. Sizes are nominal.

744

TOP VIEW

744