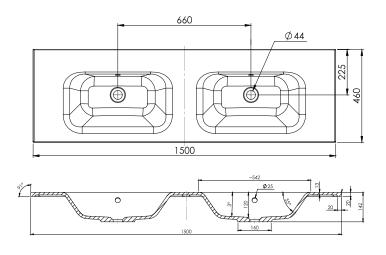

# 1500mm Basin Options

## Via

StoneCast with overflow Double Basin Option VIA1500D

W1500 x D460 x H20