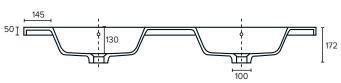

# 1500mm Basin Options

### Ari

StoneCast with overflow Double Basin Option VA1500D

W1500 x D465 x H50