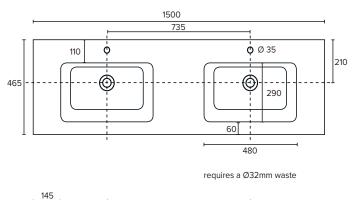

## 1500mm Basin Options

### Via

StoneCast with overflow Double Basin Option VIA1500D

W1500 x D460 x H20

Ari StoneCast with overflow Double Basin Option VA1500D

W1500 x D465 x H50

Head Office: 281 Heads Road, Wanganui Auckland Office: 525 Great South Road, Penrose, Auckland 06 349 0194 | 0800 728 662 www.newtech.co.nz