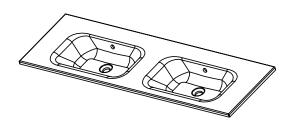

## 1500mm Basin Options

### Via

StoneCast with overflow Double Basin Option VIA1500D

W1500 x D460 x H20

Ari StoneCast with overflow Double Basin Option VA1500D

W1500 x D465 x H50

Head Office: 281 Heads Road, Wanganui Auckland Office: 525 Great South Road, Penrose, Auckland 06 349 0194 | 0800 728 662 www.newtech.co.nz