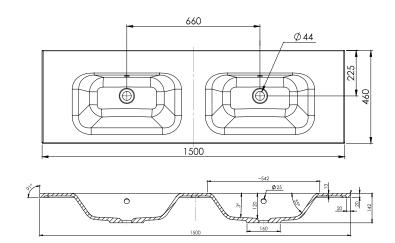

## 1500mm Basin Options

### Via

StoneCast with overflow Double Basin Option VIA1500D

W1500 x D460 x H20

Ari StoneCast with overflow Double Basin Option VA1500D

W1500 x D465 x H50

Head Office: 281 Heads Road, Wanganui Auckland Office: 525 Great South Road, Penrose, Auckland 06 349 0194 | 0800 728 662 www.newtech.co.nz