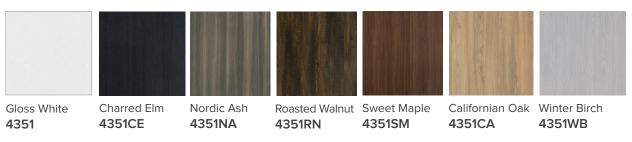

# SPECIFICATION SHEET

### Brookfield 1500mm 4 Drawer Double Basin Floor Vanity



#### Features

- Floorstanding
- 4 Drawers
- Double Basin
- Gloss White: 2-pack urethane on MRF
- Colours: Laminate finish
- Dimensions: H820 x W1500 x D465

#### **Colour Options with Code**



#### **Technical Details**

Note: All measurements shown are in millimetres. Sizes are nominal.





Head Office: 281 Heads Road, Wanganui Auckland Office: 525 Great South Road, Penrose, Auckland 06 349 0194 | 0800 728 662 www.newtech.co.nz

# SPECIFICATION SHEET

## 1500mm Basin Options

### Via

StoneCast with overflow Double Basin Option VIA1500D

W1500 x D460 x H20





Ari StoneCast with overflow Double Basin Option VA1500D

W1500 x D465 x H50









Head Office: 281 Heads Road, Wanganui Auckland Office: 525 Great South Road, Penrose, Auckland 06 349 0194 | 0800 728 662 www.newtech.co.nz