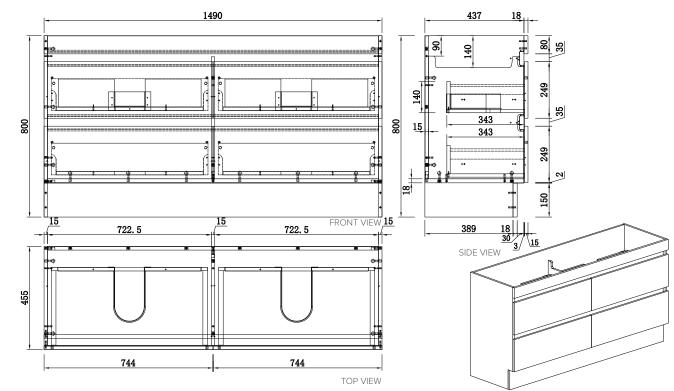

#### **Technical Details**

Note: All measurements shown are in millimetres. Sizes are nominal.

Head Office: 281 Heads Road, Wanganui Auckland Office: 525 Great South Road, Penrose, Auckland 06 349 0194 | 0800 728 662 www.newtech.co.nz