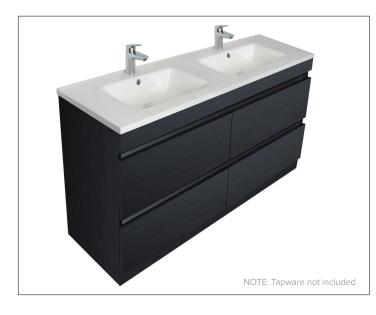

### Brookfield 1500mm 4 Drawer Double Basin Floor Vanity

#### Features

- Floorstanding
- 4 Drawers
- Double Basin
- Gloss White: 2-pack urethane on MRF
- Colours: Laminate finish
- Dimensions: H820 x W1500 x D465