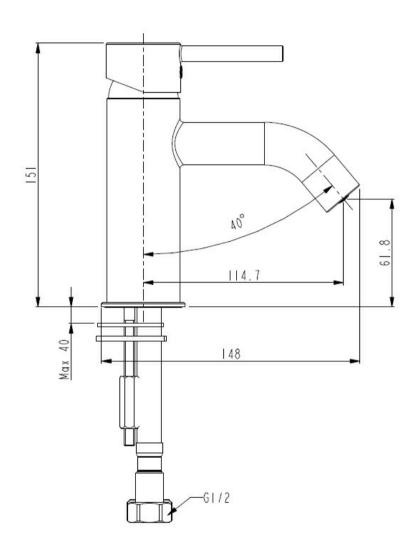

## UNO BASIN MIXER CURVED SPOUT - CHROME

43951.02

**ELEMENTI** 

|                 | Residential/Light<br>Commercial | Suitable for Residential/Light Commercial Use (Kitchens,<br>Bathrooms and Laundries in Motels, Hotels and<br>Retirement Villages) |
|-----------------|---------------------------------|-----------------------------------------------------------------------------------------------------------------------------------|
| 5               | Guarantee                       | 5 Year Guarantee on coloured finish                                                                                               |
| 10              | Guarantee                       | 10 Year Guarantee                                                                                                                 |
| WATER<br>BATENG | 5 Star WELS rating              | More than 4.5 but not more than 6 litres per minute.  Mains Pressure                                                              |
| WATER<br>SATING | 6 Star WELS rating              | More than 3 but not more than 4.5 litres per minute.<br>Low/Unequal Pressure.                                                     |
| 0               | Mains Pressure                  | Suitable for Mains<br>Pressure.                                                                                                   |