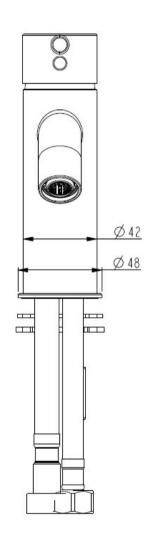

## UNO BASIN MIXER CURVED SPOUT - CHROME

43951.02

**ELEMENTI** 

|                 | Residential/Light<br>Commercial | Suitable for Residential/Light Commercial Use (Kitchens,<br>Bathrooms and Laundries in Motels, Hotels and<br>Retirement Villages) |
|-----------------|---------------------------------|-----------------------------------------------------------------------------------------------------------------------------------|
| 5               | Guarantee                       | 5 Year Guarantee on coloured finish                                                                                               |
| 10              | Guarantee                       | 10 Year Guarantee                                                                                                                 |
| WATER<br>BATENG | 5 Star WELS rating              | More than 4.5 but not more than 6 litres per minute.  Mains Pressure                                                              |
| WATER<br>SATING | 6 Star WELS rating              | More than 3 but not more than 4.5 litres per minute.<br>Low/Unequal Pressure.                                                     |
| 0               | Mains Pressure                  | Suitable for Mains<br>Pressure.                                                                                                   |