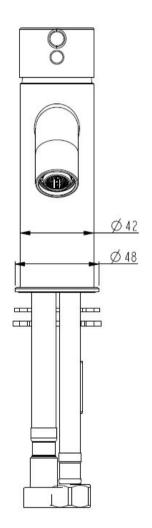

Showroom: 25 Vestey Dr, Mt Wellington, Auckland, 1060 Phone: (64) 9 573 0490

## UNO BASIN MIXER CURVED SPOUT - BLACK

43951.13 \$459 **ELEMENT**i





|                   | Residential/Light<br>Commercial | Suitable for Residential/Light Commercial Use (Kitchens,<br>Bathrooms and Laundries in Motels, Hotels and<br>Retirement Villages) |
|-------------------|---------------------------------|-----------------------------------------------------------------------------------------------------------------------------------|
| 5                 | Guarantee                       | 5 Year Guarantee on coloured finish                                                                                               |
| 10                | Guarantee                       | 10 Year Guarantee                                                                                                                 |
| WATER<br>MATERIAL | 5 Star WELS rating