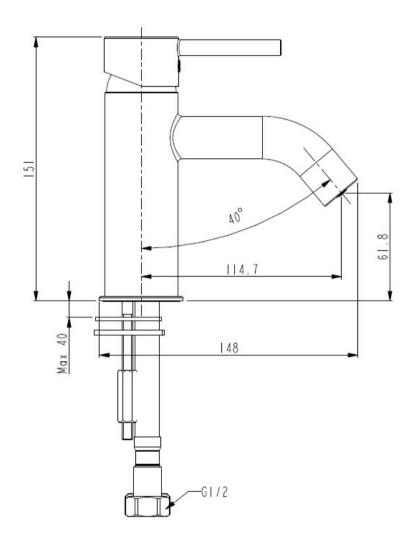

Showroom: 25 Vestey Dr, Mt Wellington, Auckland, 1060 Phone: (64) 9 573 0490

## UNO BASIN MIXER CURVED SPOUT - BLACK

43951.13 \$459 **ELEMENT**i





|                   | Residential/Light<br>Commercial | Suitable for Residential/Light Commercial Use (Kitchens,<br>Bathrooms and Laundries in Motels, Hotels and<br>Retirement Villages) |
|-------------------|---------------------------------|-----------------------------------------------------------------------------------------------------------------------------------|
| 5                 | Guarantee                       | 5 Year Guarantee on coloured finish                                                                                               |
| 10                | Guarantee                       | 10 Year Guarantee                                                                                                                 |
| WATER<br>MATERIAL | 5 Star WELS rating