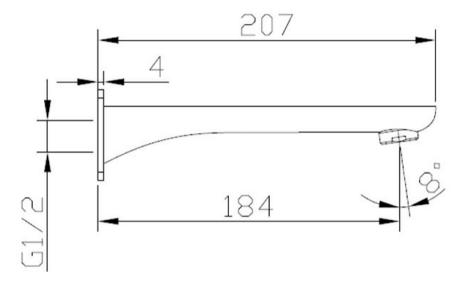

## NEO BATH SPOUT - CHROME

44237.02 \$215

ELEMENTI

|              | Residential/Light<br>Commercial Use | Suitable for Residential/Light Commercial Use (Kitchens,<br>Bathrooms and Laundries in Hotels, Motels and<br>Retirement Villages). |
|--------------|-------------------------------------|------------------------------------------------------------------------------------------------------------------------------------|
| 5            | Guarantee                           | 5 Year Guarantee on coloured finish                                                                                                |
| 10           | Guarantee                           | 10 Year Guarantee                                                                                                                  |
| 0            | Mains Pressure                      | Suitable for Mains<br>Pressure.                                                                                                    |
| $\bigcirc$   | Multi Pressure                      | Suitable for Multi<br>Pressure.                                                                                                    |
| $\checkmark$ | Flawless Finish                     | Advanced plating provides a durable surface with a long lasting finish                                                             |
|              |                                     |                                                                                                                                    |