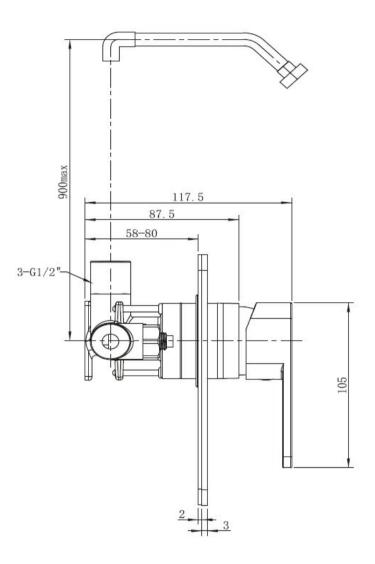

Crisp clean lines coupled with gentle refined curves offering a geometric design without the harsh edges.