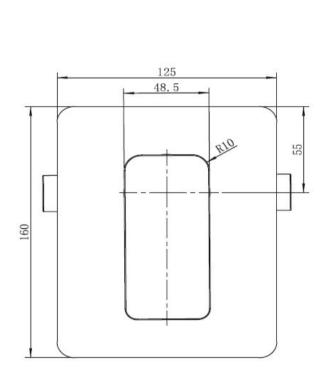

Crisp clean lines coupled with gentle refined curves offering a geometric design without the harsh edges.