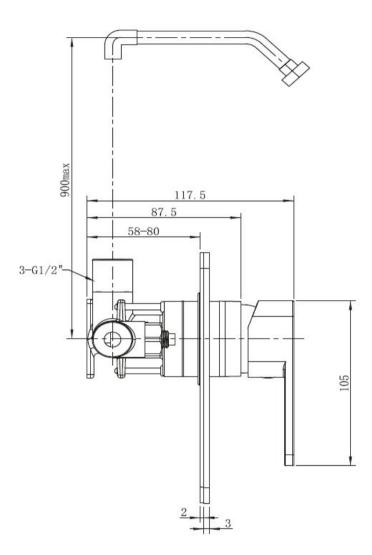

Showroom: 25 Vestey Dr, Mt Wellington, Auckland, 1060 Phone: (64) 9 573 0490

## **NEO SHOWER MIXER - BLACK**

44239.13 \$439 **ELEMENT**i





| (Kitchens,<br>nd |
|------------------|
|                  |
|                  |
|                  |
|                  |
| vith a long      |
|                  |





## **Robertson NZ Limited**

Showroom: 25 Vestey Dr, Mt Wellington, Auckland, 1060 Phone: (64) 9 573 0490

| ₩   | Effortless Control          | Advanced cartridge technology provides a wide operating angle and smooth operation                                                                              |
|-----|-----------------------------|-----------------------------------------------------------------------------------------------------------------------------------------------------------------|
| •€· | Chrome Plate                | A base of copper is first applied followed by a layer of<br>nickel and then fina