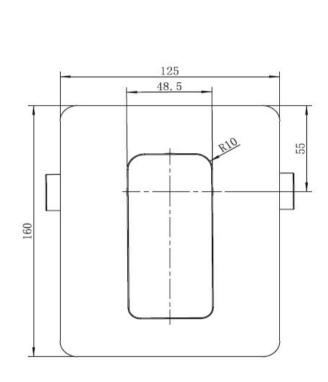

Showroom: 25 Vestey Dr, Mt Wellington, Auckland, 1060 Phone: (64) 9 573 0490

## **NEO SHOWER MIXER - BLACK**

44239.13 \$439 **ELEMENT**i





| (Kitchens,<br>nd |
|------------------|
|                  |
|                  |
|                  |
|                  |
| vith a long      |
|                  |





## **Robertson NZ Limited**

Showroom: 25 Vestey Dr, Mt Wellington, Auckland, 1060 Phone: (64) 9 573 0490

| ₩   | Effortless Control          | Advanced cartridge technology provides a wide operating angle and smooth operation                                                                              |
|-----|-----------------------------|-----------------------------------------------------------------------------------------------------------------------------------------------------------------|
| •€· | Chrome Plate                | A base of copper is first applied followed by a layer of<br>nickel and then fi