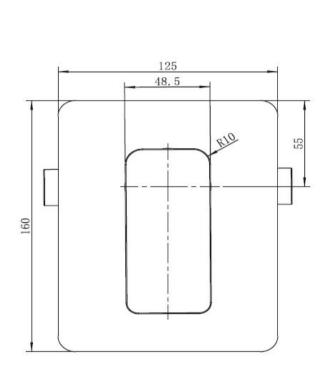

## **NEO SHOWER MIXER - GUN METAL**

44239.29 \$525 **ELEMENT**i

|            | Residential/Light<br>Commercial Use | Suitable for Residential/Light Commercial Use (Kitchens, Bathrooms and Laundries in Hotels, Motels and Retirement Villages). |
|------------|-------------------------------------|------------------------------------------------------------------------------------------------------------------------------|
| 5          | Guarantee                           | 5 Year Guarantee on coloured finish                                                                                          |
| 10         | Guarantee                           | 10 Year Guarantee                                                                                                            |
| $\bigcirc$ | Mains Pressure                      | Suitable for Mains<br>Pressure.                                                                                              |
| 0          | Multi Pressure                      | Suitable for Multi<br>Pressure.                                                                                              |
| *          | Flawless Finish                     | Advanced plating provides a durable surface with a long lasting finish                                                       |
|            |                                     |                                                                                                                              |