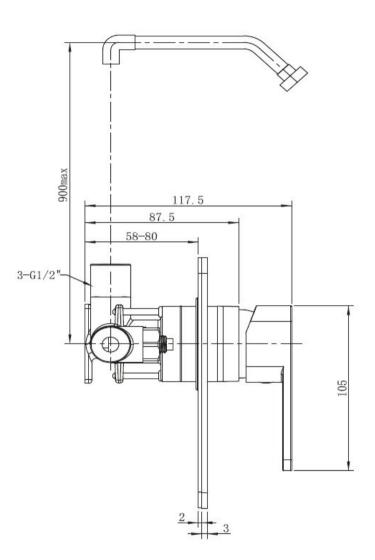

## **NEO SHOWER MIXER - GUN METAL**

44239.29 \$525 **ELEMENT**i

|            | Residential/Light<br>Commercial Use | Suitable for Residential/Light Commercial Use (Kitchens, Bathrooms and Laundries in Hotels, Motels and Retirement Villages). |
|------------|-------------------------------------|------------------------------------------------------------------------------------------------------------------------------|
| 5          | Guarantee                           | 5 Year Guarantee on coloured finish                                                                                          |
| 10         | Guarantee                           | 10 Year Guarantee                                                                                                            |
| $\bigcirc$ | Mains Pressure                      | Suitable for Mains<br>Pressure.                                                                                              |
| 0          | Multi Pressure                      | Suitable for Multi<br>Pressure.                                                                                              |
| *          | Flawless Finish                     | Advanced plating provides a durable surface with a long lasting finish                                                       |
|            |                                     |                                                                                                                              |