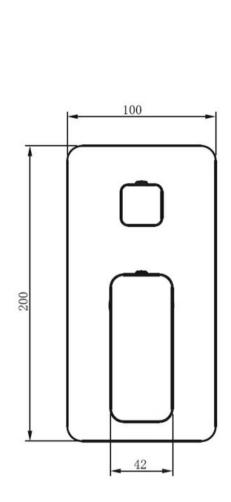

## **NEO DIVERTER MIXER - CHROME**

44241.02 \$445 **ELEMENT**i

|          | Residential/Light<br>Commercial Use | Suitable for Residential/Light Commercial Use (Kitchens,<br>Bathrooms and Laundries in Hotels, Motels and<br>Retirement Villages). |
|----------|-------------------------------------|------------------------------------------------------------------------------------------------------------------------------------|
| 5        | Guarantee                           | 5 Year Guarantee on coloured finish                                                                                                |
| 10       | Guarantee                           | 10 Year Guarantee                                                                                                                  |
| 0        | Mains Pressure                      | Suitable for Mains<br>Pressure.                                                                                                    |
| 茶        | Flawless Finish                     | Advanced plating provides a durable surface with a long lasting finish                                                             |
| <b>*</b> | Effortless Control                  | Advanced cartridge technology provides a wide operating angle and smooth operation                                                 |