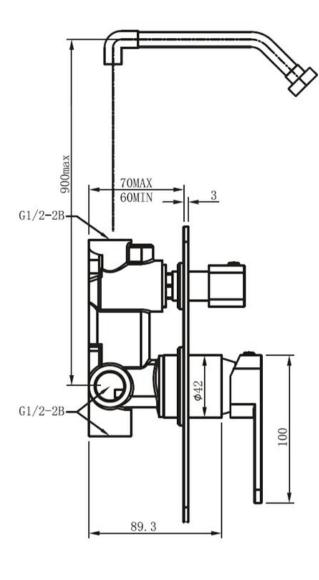

## **NEO DIVERTER MIXER - CHROME**

44241.02 \$445 **ELEMENT**i

|          | Residential/Light<br>Commercial Use | Suitable for Residential/Light Commercial Use (Kitchens,<br>Bathrooms and Laundries in Hotels, Motels and<br>Retirement Villages). |
|----------|-------------------------------------|------------------------------------------------------------------------------------------------------------------------------------|
| 5        | Guarantee                           | 5 Year Guarantee on coloured finish                                                                                                |
| 10       | Guarantee                           | 10 Year Guarantee                                                                                                                  |
| 0        | Mains Pressure                      | Suitable for Mains<br>Pressure.                                                                                                    |
| 茶        | Flawless Finish                     | Advanced plating provides a durable surface with a long lasting finish                                                             |
| <b>*</b> | Effortless Control                  | Advanced cartridge technology provides a wide operating angle and smooth operation                                                 |